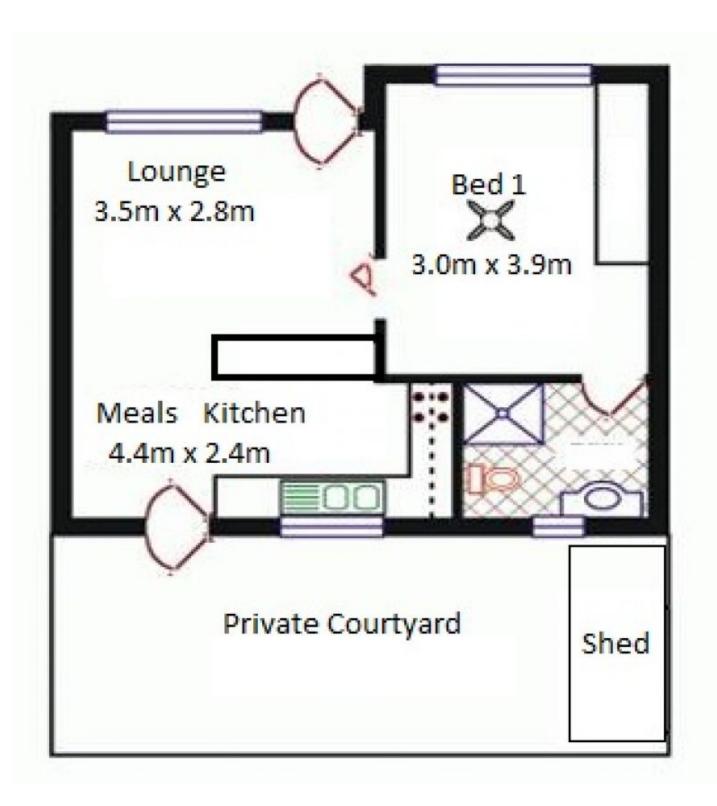

## 7/3 Atkell Avenue CAMPBELLTOWN SA

SOLD BY TOBY SHIPWAY. TO GET THE MAXIMUM PRICE WITH THE MINIMUM OF FUSS CALL TOBY SHIPWAY TODAY!

Situated in a convenient location close to shopping, dining, public transport only 10 minutes to the city, this spacious one bedroom unit is an excellent opportunity for first home buyers, investors and those looking to downsize.

Located in a small group of only 7 units it offers quiet, private, secure and low maintenance lifestyle.

The open plan living and dining flows through to the modern kitchen with plenty of cupboard and bench space.

The bedroom is good size with floor-to-ceiling built-in robes and direct access to the neat and tidy ensuite/bathroom

1 🚐 1 🚍 1 🗬

**View**: https://www.bruse.com.au/sale/sa/north-north-ea st-suburbs/campbelltown/residential/unit/5550993