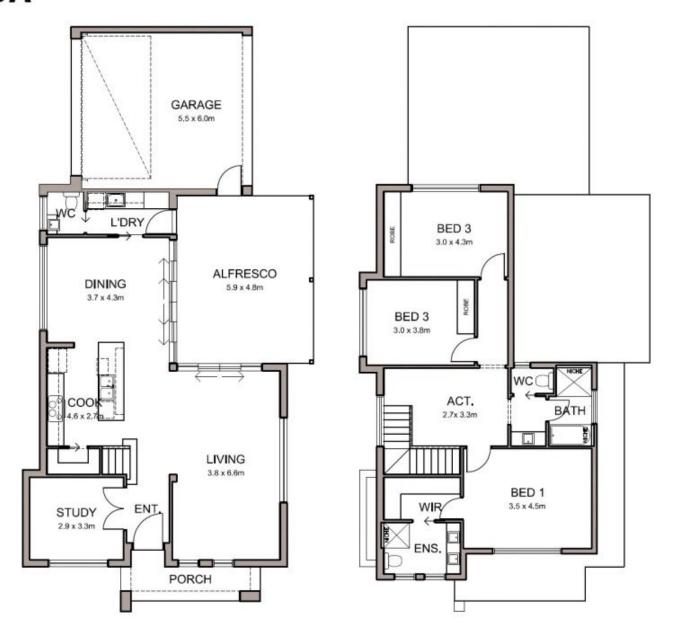

## **20A**

**GROUND FLOOR PLAN** 

UPPER FLOOR PLAN DWELLING 3

AREAS (sqm)

|       | GROUND<br>MAIN LIVING | UPPER<br>MAIN LIVING | GARAGE | PORCH | ALFRESCO | TOTAL  |
|-------|-----------------------|----------------------|--------|-------|----------|--------|
| DWG 3 | 92.80                 | 82.93                | 36.73  | 6.70  | 28.20    | 247.36 |

NOTE: THIS PLAN / DOCUMENT IS FOR ILLUSTRATION PURPOSES ONLY. ALL DIMENSIONS ARE APPROXIMATE. WHILE EVERY ENDEAVOUR HAS BEEN MADE TO VERIFY THE CORRECT DETAILS NEITHER THE VENDOR, THE AGENT, NOR THE DESIGNER ACCEPT LIABILITY FOR ERROR OR OMISSION