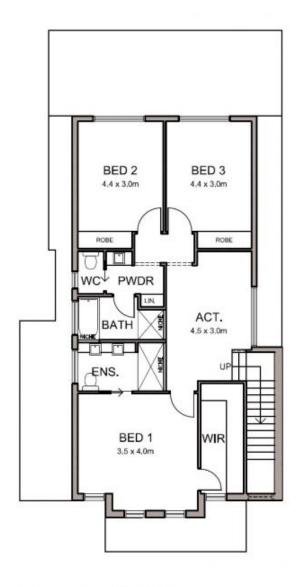

## 18**B**

**GROUND FLOOR PLAN** 

UPPER FLOOR PLAN DWELLING 2

## AREAS (sqm)

|       | GROUND<br>MAIN LIVING | UPPER<br>MAIN LIVING | GARAGE | PORCH | ALFRESCO | TOTAL  |
|-------|-----------------------|----------------------|--------|-------|----------|--------|
| DWG 2 | 77.10                 | 87.80                | 41.70  | 6.88  | 24.50    | 237.98 |

NOTE: THIS PLAN / DOCUMENT IS FOR ILLUSTRATION PURPOSES ONLY. ALL DIMENSIONS ARE APPROXIMATE. WHILE EVERY ENDEAVOUR HAS BEEN MADE TO VERIFY THE CORRECT DETAILS NEITHER THE VENDOR, THE AGENT, NOR THE DESIGNER ACCEPT LIABILITY FOR ERROR OR OMISSION