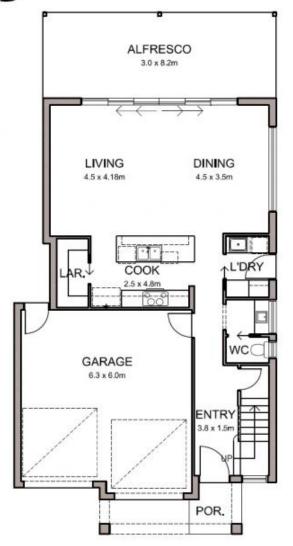

## 18**B**

**GROUND FLOOR PLAN** 

UPPER FLOOR PLAN DWELLING 2

## AREAS (sqm)

|       | GROUND<br>MAIN LIVING | UPPER<br>MAIN LIVING | GARAGE | PORCH | ALFRESCO | TOTAL  |
|-------|-----------------------|----------------------|--------|-------|----------|--------|
| DWG 2 | 77.10                 | 87.80                | 41.70  | 6.88  | 24.50    | 237.98 |

NOTE: THIS PLAN / DOCUMENT IS FOR ILLUSTRATION PURPOSES ONLY. ALL DIMENSIONS ARE APPROXIMATE. WHILE EVERY ENDEAVOUR HAS BEEN MADE TO VERIFY THE CORRECT DETAILS NEITHER THE VENDOR, THE AGENT, NOR THE DESIGNER ACCEPT LIABILITY FOR ERROR OR OMISSION