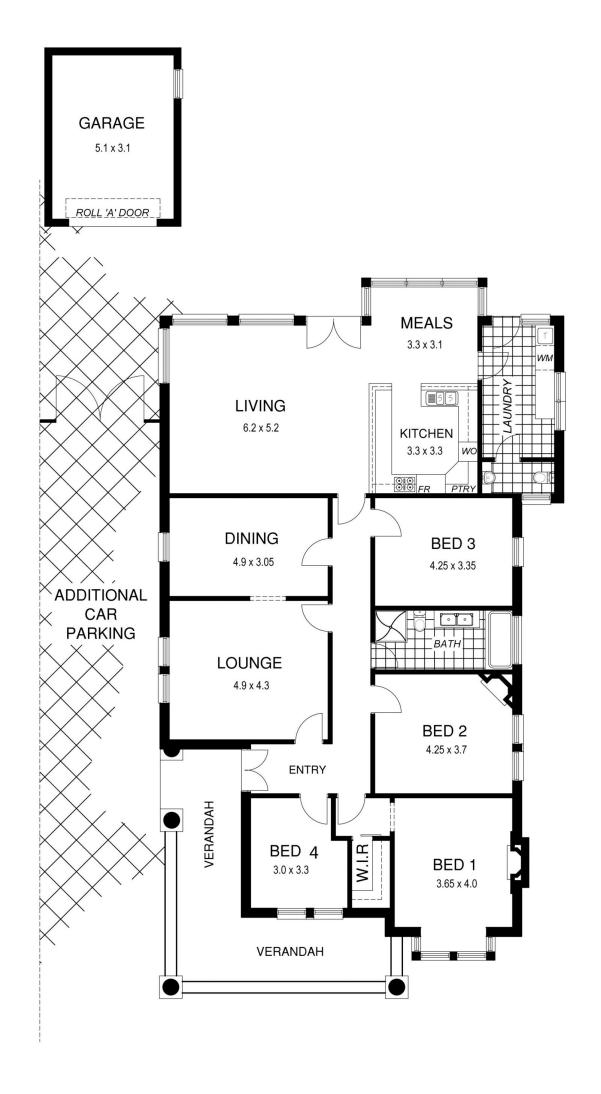

## 4 Hyde Street TUSMORE SA

EXCELLENT EXTENSIONS OF OPEN PLAN FAMILY ROOM, KITCHEN AND MEALS AREA. 4 BEDROOMS. FORMAL SITTING AND DINING ROOMS.

A WONDERFUL, QUIET LOCATION IN TUSMORE. THIS VERY SOUGHT AFTER LOCATION WILL SUIT MANY BUYERS SEEKING TO ACQUIRE A CHARACTER HOME WITH HIGH QUALITY IMPROVEMENTS ON 766m2 OF LAND.

IT HAS BEEN WELL MAINTAINED BY THE CURRENT OWNERS.

This character bungalow residence includes an entrance hallway with a wide passage giving access to 4 generous bedrooms, the main bedroom with walk in robe, also with an open fire place and stunning garden outlook. Near new designer style bathroom with double basins, separate shower, separate spa bath, w/c and a heated floor.