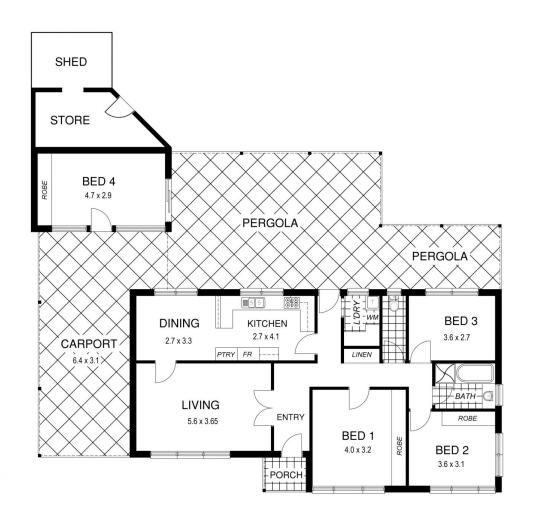

Opportunity to subdivide into 2 separate allotments STCC. 701m2- 22.55m x 31.09m. These would be of excellent size with 11.25m frontages!

The house is in good condition with 3 bedrooms plus a separate living or 4th bedroom detached from the home. Buyers could add value by renovating the home but as it is now, makes for a great home to live in or rent out.