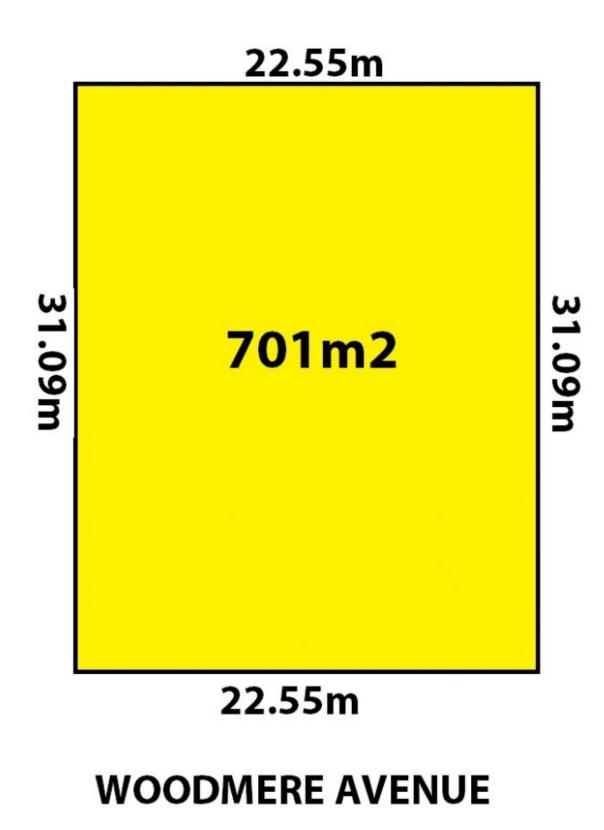

Opportunity to subdivide into 2 separate allotments STCC. 701m2- 22.55m x 31.09m. These would be of excellent size with 11.25m frontages!

The house is in good condition with 3 bedrooms plus a separate living or 4th bedroom detached from the home. Buyers could add value by renovating the home but as it is now, makes for a great home to live in or rent out.