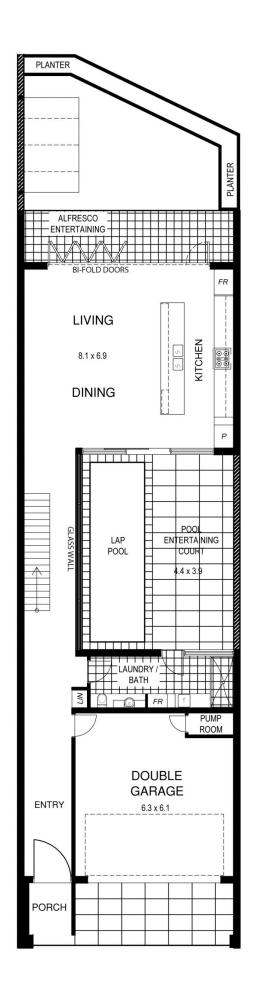

THIS HOME IS SPECTACULAR.

NEVER BEEN LIVED IN.

DESIGNED BY ARCHITECT, DAMIAN CAMPAGNARO.

A MAIN BEDROOM MEASURING 5.5m x 8.6m OVERLOOKING A FULLY TILED SWIMMING POOL AND A BALCONY WITH WALK IN ROBE AND A FULL ENSUITE BATHROOM - - - THIS JUST GIVES A GREAT OPINION OF WHAT LIFE WOULD BE LIKE LIVING IN