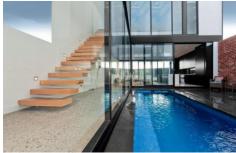

THIS HOME IS SPECTACULAR.

NEVER BEEN LIVED IN.

DESIGNED BY ARCHITECT, DAMIAN CAMPAGNARO.

A MAIN BEDROOM MEASURING 5.5m x 8.6m OVERLOOKING A FULLY TILED SWIMMING POOL AND A BALCONY WITH WALK IN ROBE AND A FULL ENSUITE BATHROOM - - - THIS JUST GIVES A GREAT OPINION OF WHAT LIFE WOULD BE LIKE LIVING IN