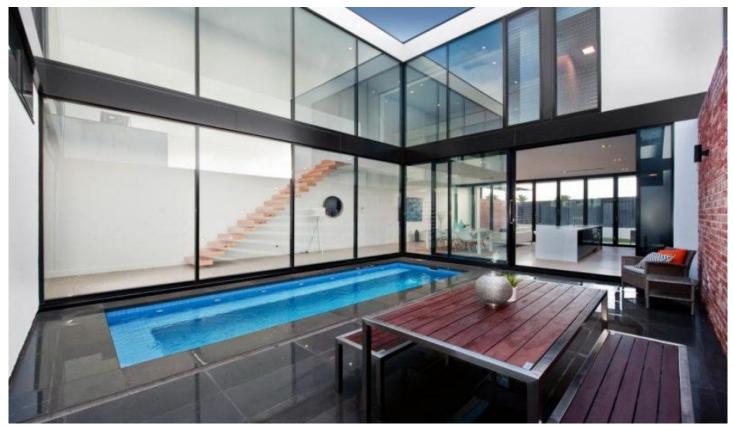

THIS HOME IS SPECTACULAR.

NEVER BEEN LIVED IN.

DESIGNED BY ARCHITECT, DAMIAN CAMPAGNARO.

A MAIN BEDROOM MEASURING 5.5m x 8.6m OVERLOOKING A FULLY TILED SWIMMING POOL AND A BALCONY WITH WALK IN ROBE AND A FULL ENSUITE BATHROOM - - - THIS JUST GIVES A GREAT OPINION OF WHAT LIFE WOULD BE LIKE LIVING IN