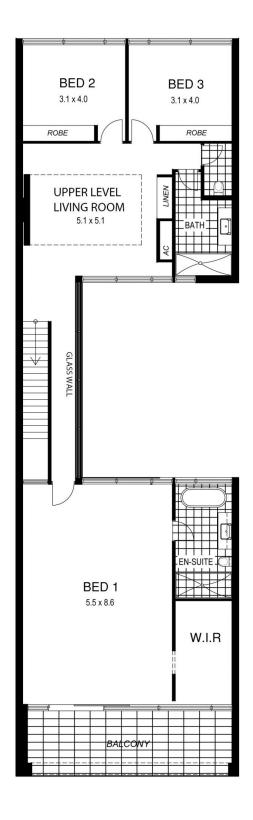

THIS HOME IS SPECTACULAR.

NEVER BEEN LIVED IN.

DESIGNED BY ARCHITECT, DAMIAN CAMPAGNARO.

A MAIN BEDROOM MEASURING 5.5m x 8.6m OVERLOOKING A FULLY TILED SWIMMING POOL AND A BALCONY WITH WALK IN ROBE AND A FULL ENSUITE BATHROOM - - - THIS JUST GIVES A GREAT OPINION OF WHAT LIFE WOULD BE LIKE LIVING IN