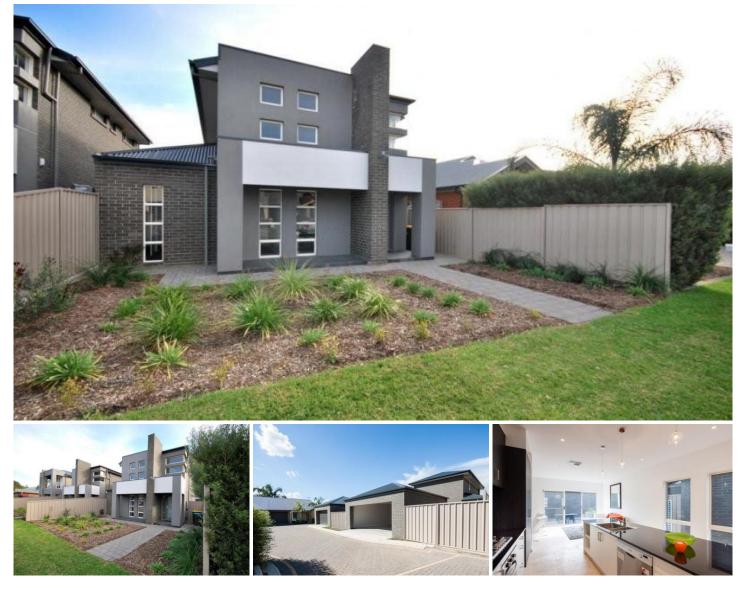

**40A Eton Avenue MAGILL SA** 

SOLD BY BEVAN & THEON BRUSE. TO GET THE MAXIMUM PRICE WITH THE MINIMUM OF FUSS, CALL BEVAN BRUSE OR THEON BRUSE TODAY!

Stylish new home. Quiet street. Double garage. Main bedroom on the lower level.

Excellent value! Brand new! You will love the quality throughout. Close to playground, shops and excellent schools.

2 living areas.3 bedrooms, all with built in robes.2 fantastic designer bathrooms.Low maintenance gardens with irrigation system.Standout central kitchen with Ceaser stone bench tops.

Quality travertine tiles throughout.

3 🎮 2 🚰 2 🚘

View : https://www.bruse.com.au/sale/sa/eastern-suburb s/magill/residential/house/5551036

https://www.bruse.com.au Just another WordPress site

garage plan