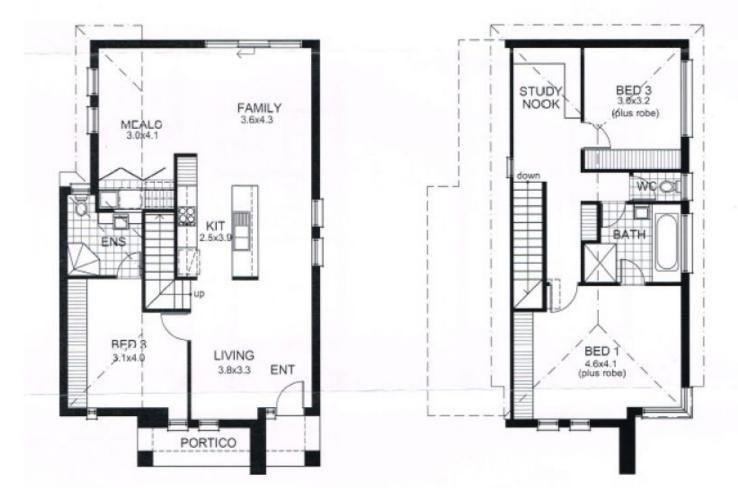

Excellent value! Brand new! You will love the quality throughout. Close to playground, shops and excellent schools.

2 living areas.3 bedrooms, all with built in robes.2 fantastic designer bathrooms.Low maintenance gardens with irrigation system.Standout central kitchen with Ceaser stone bench tops.

Quality travertine tiles throughout.

3 🎮 2 🚰 2 🚘

View : https://www.bruse.com.au/sale/sa/eastern-suburb s/magill/residential/house/5551036

https://www.bruse.com.au Just another WordPress site

garage plan