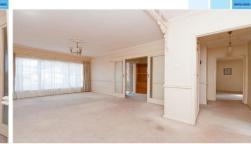

The generous living and dining room is 5.4m x 3.6m and is adjacent to the excellent kitchen area of the home.

This living area has a view to the attractive front garden area of the home and has access to the separate entrance hallway.