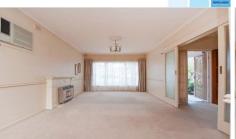

The generous living and dining room is 5.4m x 3.6m and is adjacent to the excellent kitchen area of the home.

This living area has a view to the attractive front garden area of the home and has access to the separate entrance hallway.