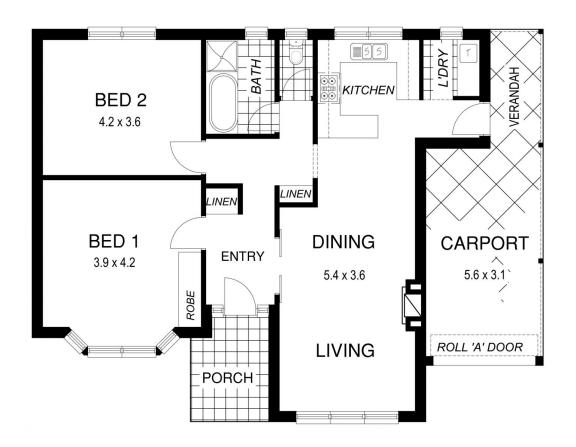

The generous living and dining room is 5.4m x 3.6m and is adjacent to the excellent kitchen area of the home.

This living area has a view to the attractive front garden area of the home and has access to the separate entrance hallway.

The home includes 2 good size bedrooms, both rooms are  $4.2m \times 3.9m$  (approx.) and these rooms both have outlooks to the gardened areas of the home.