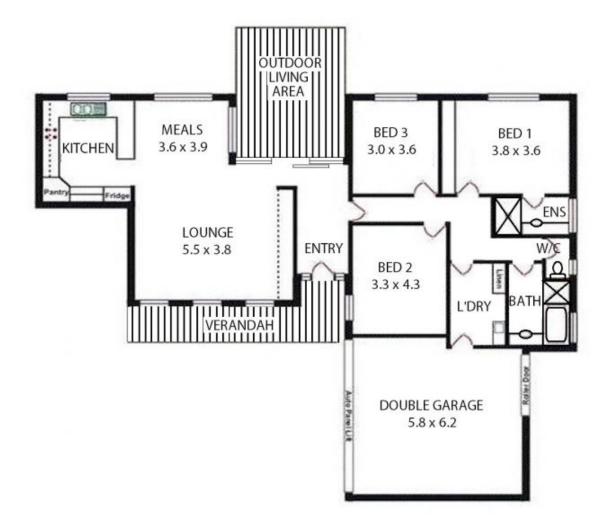

The home comprises an entrance hall that leads to a very desirable open plan living, dining and kitchen area. This

## 3 🛤 2 🚰 2 🚘

View : https://www.bruse.com.au/sale/sa/eastern-suburb s/magill/residential/house/5551043

https://www.bruse.com.au Just another WordPress site