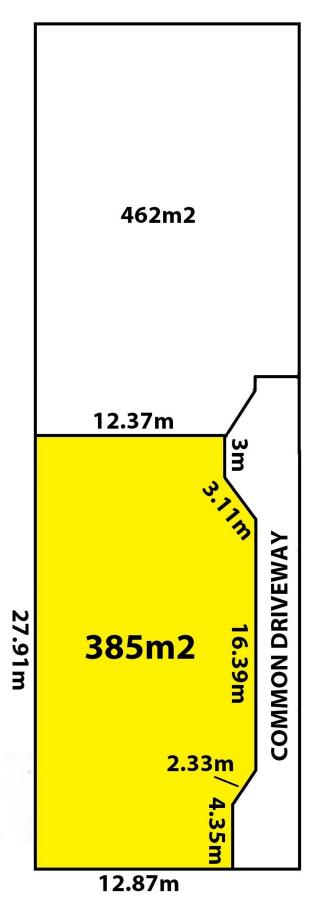

This is a community titled home with off street car parking for 2 vehicles, one in a lockup garage and one in front of the lockup garage at the rear of the home. The shared driveway leads to the car parking and further through to a home at the rear of the allotment.

## **COMMON DRIVEWAY**

**DUNROBIN ROAD**