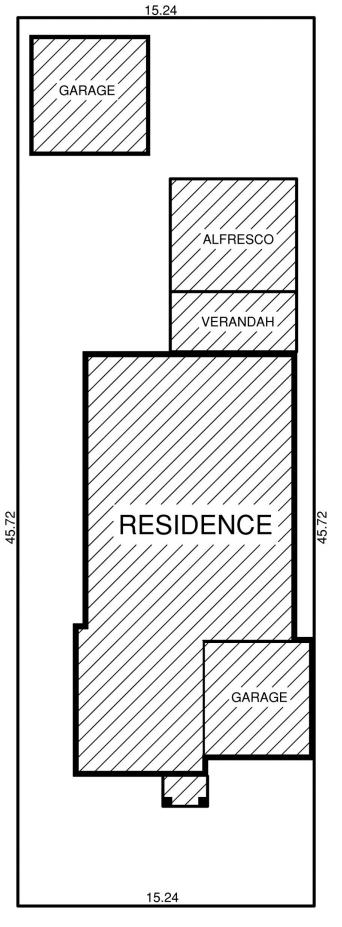

THE DUAL DRIVEWAYS TO THE HOME LEAD TO A DOUBLE GARAGE UNDER THE MAIN ROOF AND A SEPARATE DRIVEWAY TO THE SIDE OF THE RESIDENCE LEADING THROUGH TO A GENEROUS DOUBLE LOCKUP GARAGE TO THE REAR OF THE PROPERTY.

## 4 🛤 2 🚰 4 🚘

Land Size : 696 sqm

View : https://www.bruse.com.au/sale/sa/eastern-s uburbs/rosslyn-park/residential/house/5551 052