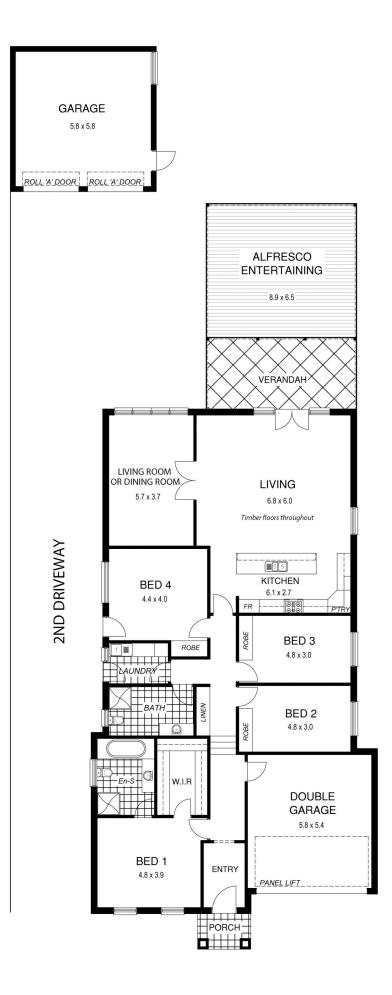

THE DUAL DRIVEWAYS TO THE HOME LEAD TO A DOUBLE GARAGE UNDER THE MAIN ROOF AND A SEPARATE DRIVEWAY TO THE SIDE OF THE RESIDENCE LEADING THROUGH TO A GENEROUS DOUBLE LOCKUP GARAGE TO THE REAR OF THE PROPERTY.

## 4 🛤 2 🚰 4 🚘

Land Size : 696 sqm

View : https://www.bruse.com.au/sale/sa/eastern-s uburbs/rosslyn-park/residential/house/5551 052