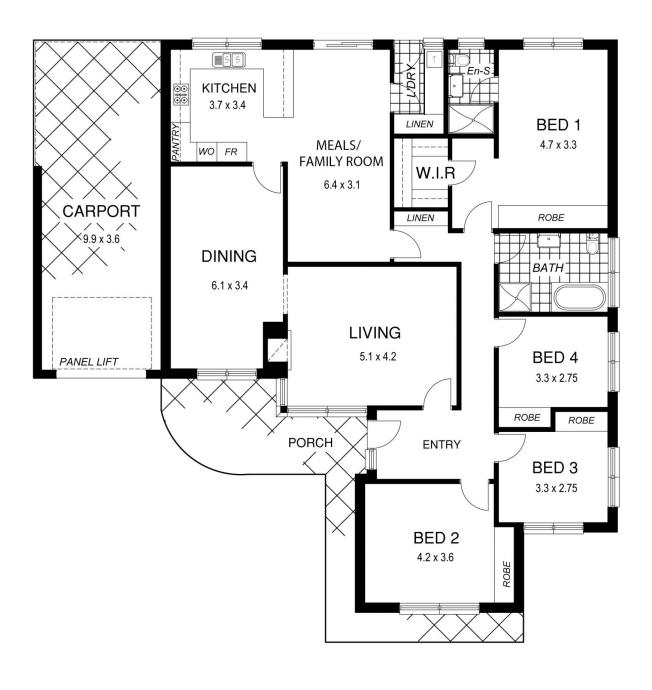

## 100 Penfold Road WATTLE PARK SA

SOLD BY BEVAN & THEON BRUSE. TO GET THE MAXIMUM PRICE WITH THE MINIMUM OF FUSS CALL BEVAN BRUSE OR THEON BRUSE TODAY!

A family home. 4 bedrooms. 2 or 3 living areas. Double garage to the rear. Double carport under the main roof. Land 826m2.

This is an excellent opportunity for any buyer seeking to

4 🗀 2 🔓 4 🖨

Land Size: 826 sqm

View : https://www.bruse.com.au/sale/sa/eastern-s

uburbs/wattle-park/residential/house/55510

53

PENFOLDS ROAD