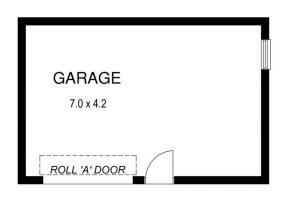

## 100 Penfold Road WATTLE PARK SA

SOLD BY BEVAN & THEON BRUSE. TO GET THE MAXIMUM PRICE WITH THE MINIMUM OF FUSS CALL BEVAN BRUSE OR THEON BRUSE TODAY!

A family home. 4 bedrooms. 2 or 3 living areas. Double garage to the rear. Double carport under the main roof. Land 826m2.