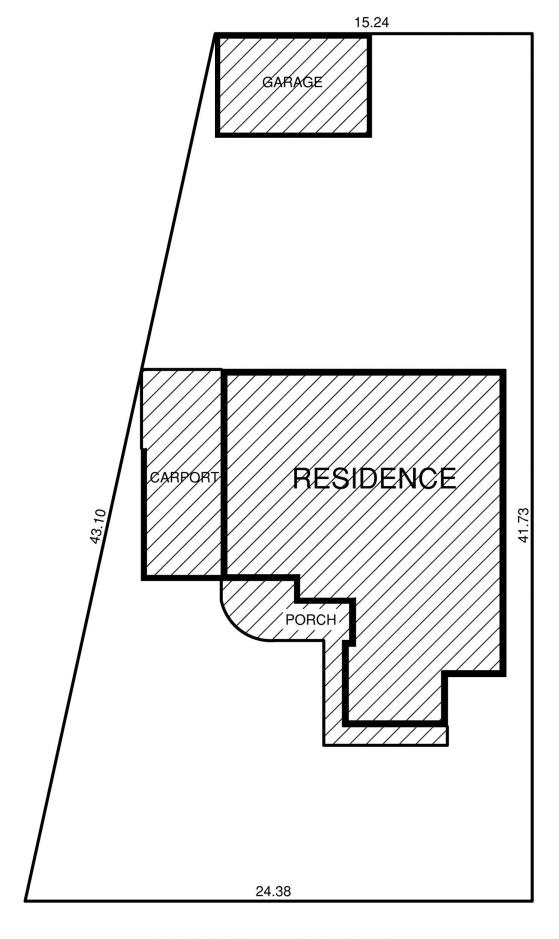

## 100 Penfold Road WATTLE PARK SA

SOLD BY BEVAN & THEON BRUSE. TO GET THE MAXIMUM PRICE WITH THE MINIMUM OF FUSS CALL BEVAN BRUSE OR THEON BRUSE TODAY!

A family home. 4 bedrooms. 2 or 3 living areas. Double garage to the rear. Double carport under the main roof. Land 826m2.

This is an excellent opportunity for any buyer seeking to

4 🗀 2 🔓 4 🖨

Land Size: 826 sqm

View : https://www.bruse.com.au/sale/sa/eastern-s

uburbs/wattle-park/residential/house/55510

53

PENFOLDS ROAD