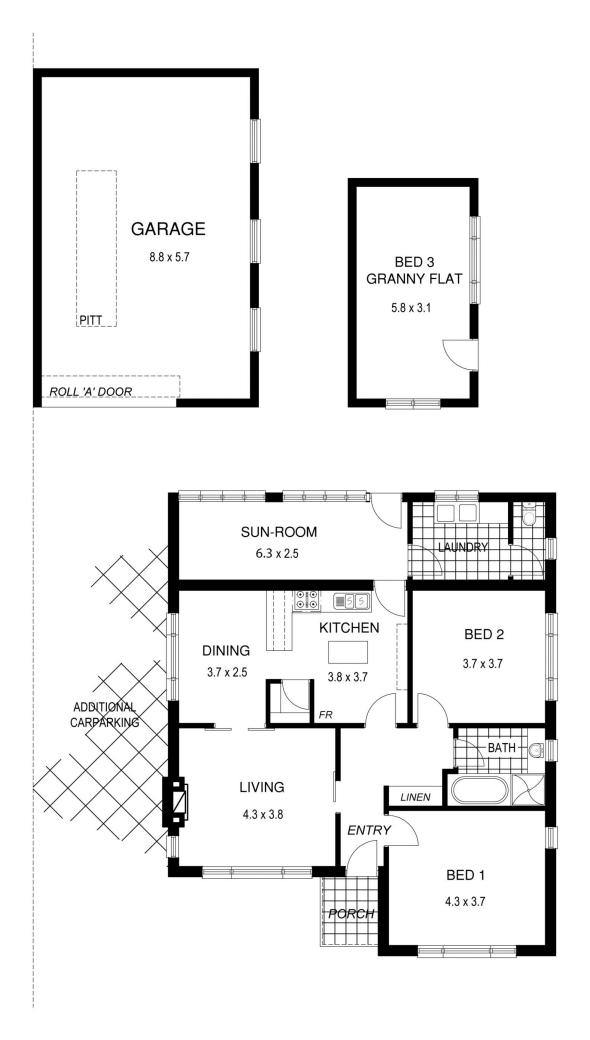

Car lovers & tradies will love the garage. 8.8m x 5.7m. A solid built garage with mechanics pit.

Need a separate bedroom or retreat from the house... well this home has a generous detached room ready to go.

The home itself has been well maintained and offers spacious bedrooms, living areas and a huge central kitchen. This home was built by the owner and you can tell a lot of heart went into it. They don't build them like this