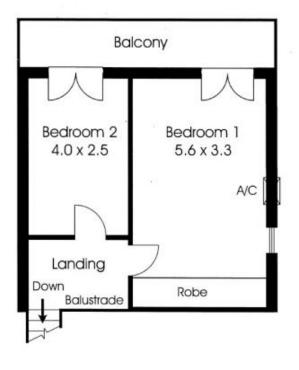

The 2 generous bedrooms of the home are on the upper level and both rooms include access to a balcony.

The lower level includes a generous bathroom with separate bath, separate shower and w/c. Good size separate laundry.