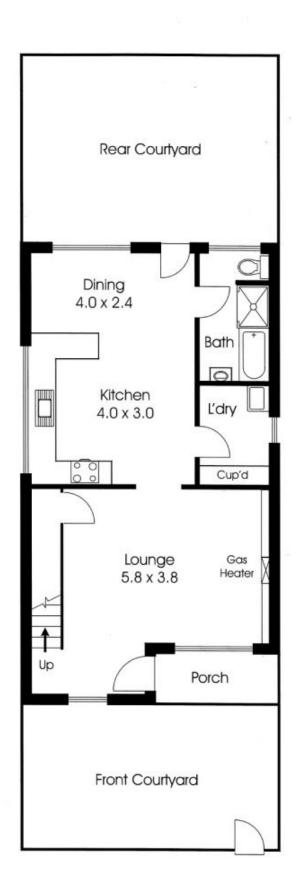

## 18/152 Montacute Road ROSTREVOR SA

A townhouse with ambience and generous room sizes. Enter from St Bernards Road.

THIS WONDERFUL PROPERTY HAS FRONT AND REAR COURTYARD GARDENS, GENEROUS LOWER LEVEL LIVING AREA, 5.8M X 3.8M, PLUS A LARGE SEPARATE KITCHEN AREA AND AN EXCELLENT SEPARATE DINING AREA.

The 2 generous bedrooms of the home are on the upper level and both rooms include access to a balcony.

The lower level includes a generous bathroom with separate bath, separate shower and w/c. Good size separate laundry.