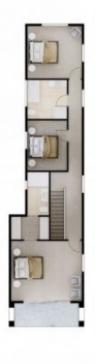

4 🕒 3 🔓 1 🖨

**View :** https://www.bruse.com.au/sale/sa/eastern-suburb s/magill/residential/house/5551096

Ground floor plan

First Floor Plan

| HOUSE 40B |     | HOUSE DIMENSIONS                                                   |                                                                                     | ROOM DIMENSIONS                                       |                                                              |
|-----------|-----|--------------------------------------------------------------------|-------------------------------------------------------------------------------------|-------------------------------------------------------|--------------------------------------------------------------|
|           |     | Living Ground Floor<br>Alfresco<br>Garage<br>Porch<br>Total Ground | 91.8m <sup>2</sup><br>15.9m <sup>2</sup><br>27.4m <sup>2</sup><br>7.1m <sup>2</sup> | Media<br>Kitchen,<br>Living, dining<br>Bed 3<br>Bed 2 | 3.40 x 3.50m<br>9.70 x 4.60m<br>3.50 x 3.60m<br>3.50 x 2.60m |
| 3 2       | 2 1 | Living First Floor<br>Balcony<br>Total First Floor                 | 76.7m²<br>13m²<br><b>89.7m²</b>                                                     | Bed 1<br>Balcony                                      | 4.10 x 4.70m<br>1.60 x 4.70m<br>3.45 x 7.20m                 |
|           |     | Total Built                                                        | 231.9m <sup>2</sup>                                                                 | Alfresco                                              | 3.50 x 5.00m                                                 |

Note: this plan / document is for illustration purposes only. All dimensions are approximate. While every endeavour has been made to verify the correct details neither the vendor, the agent, nor the designer accept liability for error or omission.