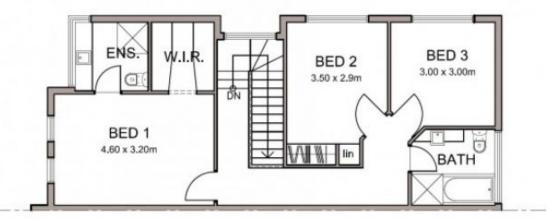

Spacious living areas saturated in natural light. Free

https://www.bruse.com.au Just another WordPress site

UPPER FLOOR PLAN

## GROUND FLOOR PLAN

AREAS (sqm)

|       | GROUND<br>MAIN LIVING | UPPER<br>MAIN LIVING | GARAGE | PORCH | ALFRESCO | TOTAL  |
|-------|-----------------------|----------------------|--------|-------|----------|--------|
| DWG 2 | 57.00                 | 66.50                | 38.00  | 1.90  | 21.80    | 185.20 |