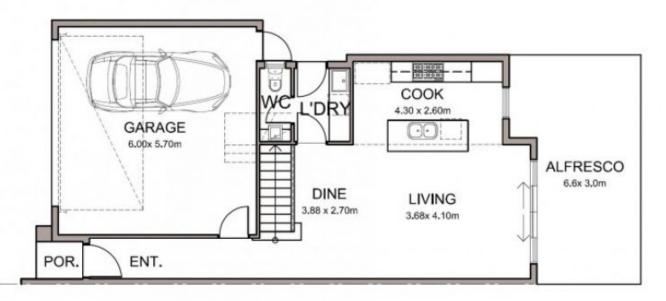

## GROUND FLOOR PLAN

AREAS (sqm)

|       | GROUND<br>MAIN LIVING | UPPER<br>MAIN LIVING | GARAGE | PORCH | ALFRESCO | TOTAL  |
|-------|-----------------------|----------------------|--------|-------|----------|--------|
| DWG 2 | 57.00                 | 66.50                | 38.00  | 1.90  | 21.80    | 185.20 |