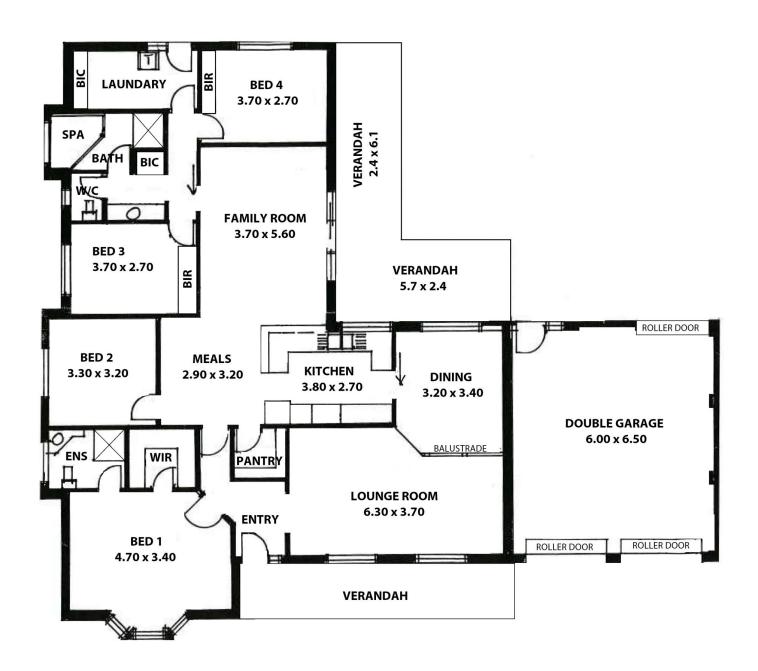

## 53 River Drive PARADISE SA

Stunning location. 4 bedrooms. 2 generous living rooms. Formal sitting and dining. Kitchen, meals and family. 2 bathrooms. Double garage.

THIS AMAZING, WELL DESIGNED FAMILY HOME IS LOCATED EXTREMELY WELL IN A VERY DESIRABLE PART OF RIVER DRIVE CLOSE TO ALL CONVENIENCES AND CLOSE TO LINEAR PARK. A HOME WHERE FAMILIES CAN JUST ENJOY A GENEROUS HOME WITH EXCELLENT AMENITIES, A BEAUTIFUL GARDEN SETTING AND WONDERFUL OUTDOOR LIVING AREA. THIS IS JUST SOMETHING SPECIAL.

The home itself includes an entrance hallway that leads to the formal sitting room and formal dining room. These generous rooms are ideal for family living and entertaining

4 🚐 2 🔓 2 🗬

Land Size: 842 sqm