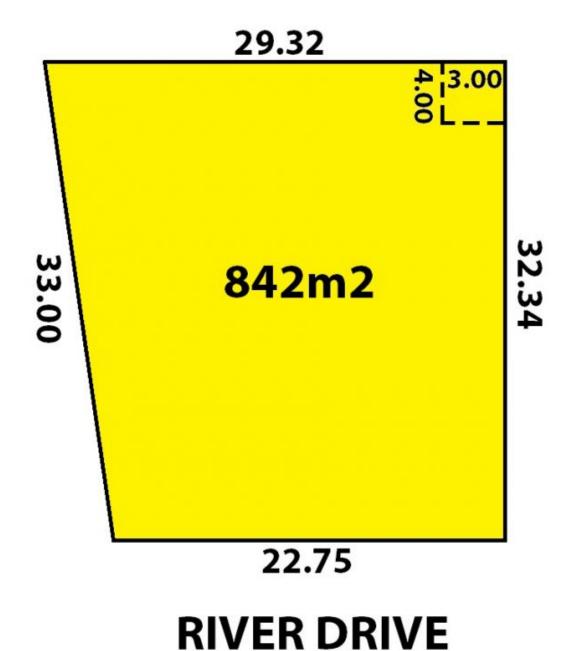

The home itself includes an entrance hallway that leads to the formal sitting room and formal dining room. These generous rooms are ideal for family living and entertaining

4 🚐 2 🔓 2 🗬

Land Size: 842 sqm