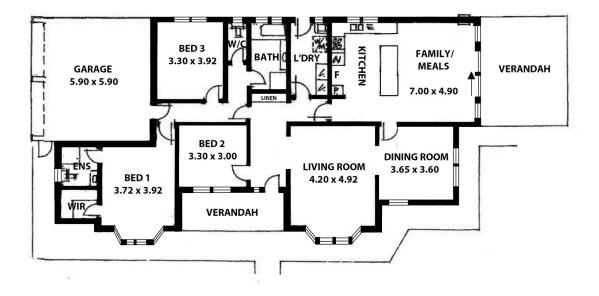

Set on a commanding 633m2 corner allotment with attractive secure fencing, you will love the classic appeal of this home with all the modern comforts.

Comprising spacious light and bright living areas including a separate formal living room and separate formal dining room. The hub of the home family living and meals area flows perfectly to the huge outdoor alfresco living space and big back yard. Adjacent this area is the stylish new kitchen complete with stone bench tops, lots of quality

## 3 🛤 2 🚔 2 🛱

View

- Land Size : 633 sqm
  - : https://www.bruse.com.au/sale/sa/eastern-s uburbs/kensington-park/residential/house/5 551115