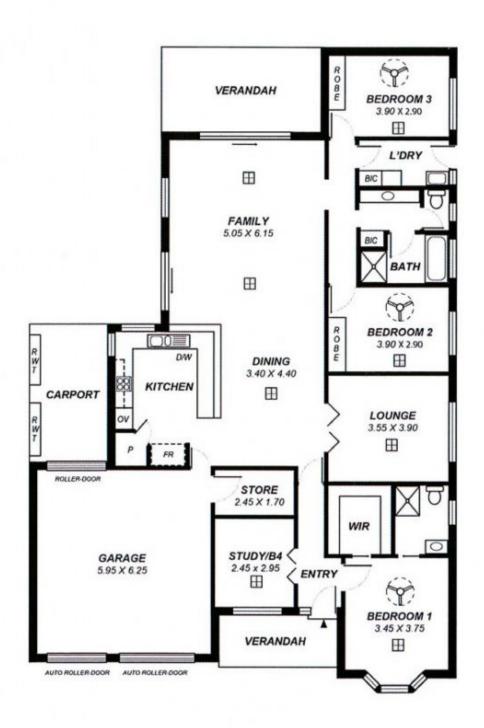

## 19 Wisteria Grove FELIXSTOW SA

Immaculate home. 4 bedrooms. Open plan living, dining and kitchen. 2nd living area. Double garage with drive-through for 3rd undercover carpark.

The location of this home is just brilliant. It is so close to all conveniences of the area, only really a hop, step and a jump to the city centre and close to shopping centres, Marden, Walkerville and Norwood Parade just to name a few.

This is a great home that will suit many buyers from all walks of life.

Positioned extremely well in a newish sub-division built in 2000, this well established home is surrounded by other quality homes of a similar character.