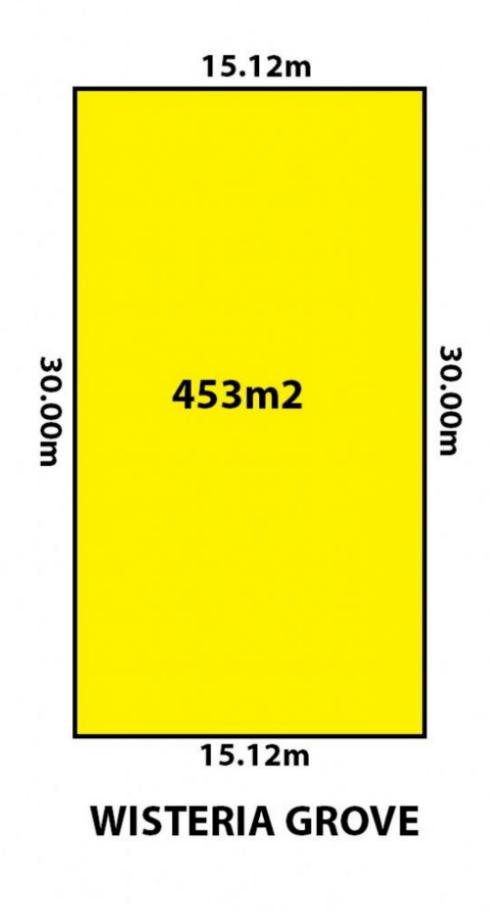

4 🕒 2 📛 2 🖨

Land Size: 453 sqm

View : https://www.bruse.com.au/sale/sa/eastern-s

uburbs/felixstow/residential/house/5551130