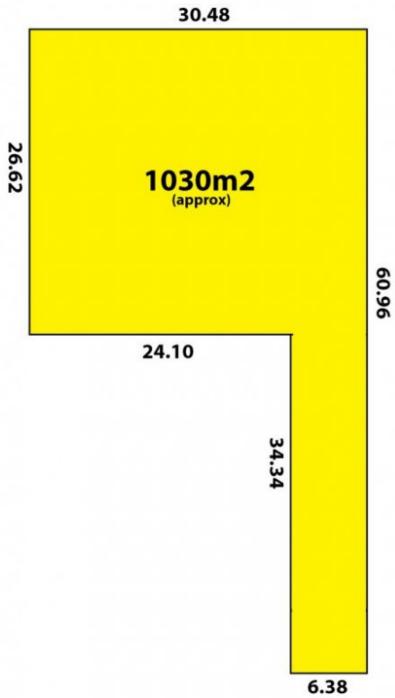

## 27A Webster Street KLEMZIG SA

Excellent opportunity only a few streets from Vale Park. 1030m2 of private land with tidy home. Lovely outlook to the hills.

Absolute value with lots of options.

- -Build 2 new homes. Approved plans available.
- -Build one very large home in a private setting with a grand wide entrance driveway (STCC)
- Live in or rent out the house while reaping the potential rewards of excellent capital growth.

2 📭 1 🔓 6 🖨

Land Size : 1030 sqm

View : https://www.bruse.com.au/sale/sa/north-nort

h-east-suburbs/klemzig/residential/house/55

51132

WEBSTER STREET