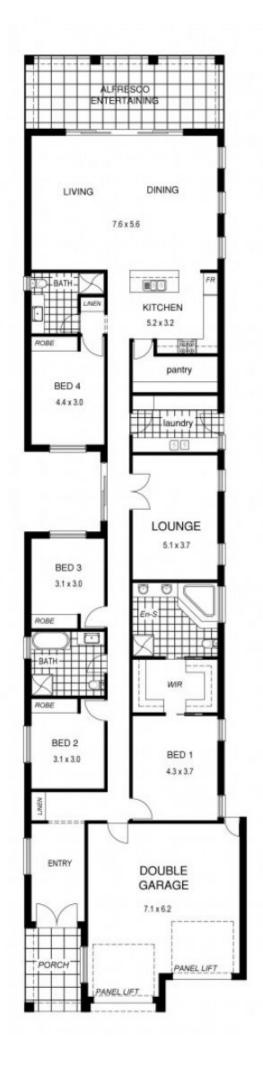

## 49A Angas Avenue VALE PARK SA

A generous surprise inside! Over 300m2 of house on 600m2 of land. Built to a very high standard.

This impressive home offers buyers a fantastic lifestyle in a beautiful tree-lined street and adjacent prestigious Walkerville. In the local area there is a choice of lovely open green spaces, excellent schooling and only short drive to the CBD.

Everything in this home is over sized and has a quality feel. You truly need to inspect the property to appreciate the well thought out design and attention to detail.

- -Only 1 year old.
- -3m high ceilings.
- -4 bedrooms.
- -3 designer bathrooms.

## 4 2 2 2

Land Size: 598 sqm

View : https://www.bruse.com.au/sale/sa/north-nort

h-east-suburbs/vale-park/residential/house/

5551135