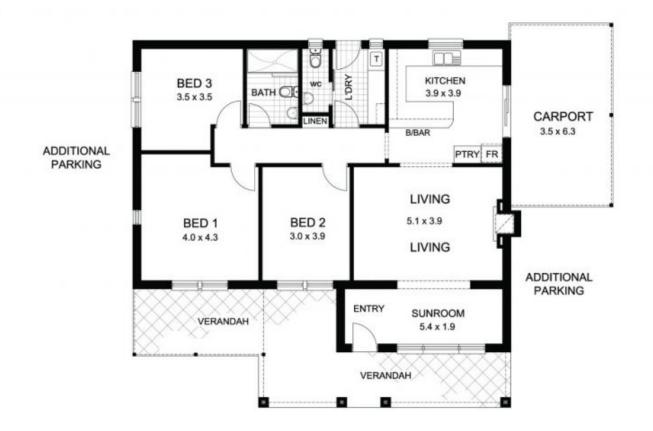

-3 big bedrooms.

-Ducted reverse cycle air conditioning. -Gas heating.

## 3 🎮 1 🚔 4 🚘

Land Size : 383 sqm

View : http h-ea

: https://www.bruse.com.au/sale/sa/north-nort h-east-suburbs/clearview/residential/house/ 5551137

https://www.bruse.com.au Just another WordPress site