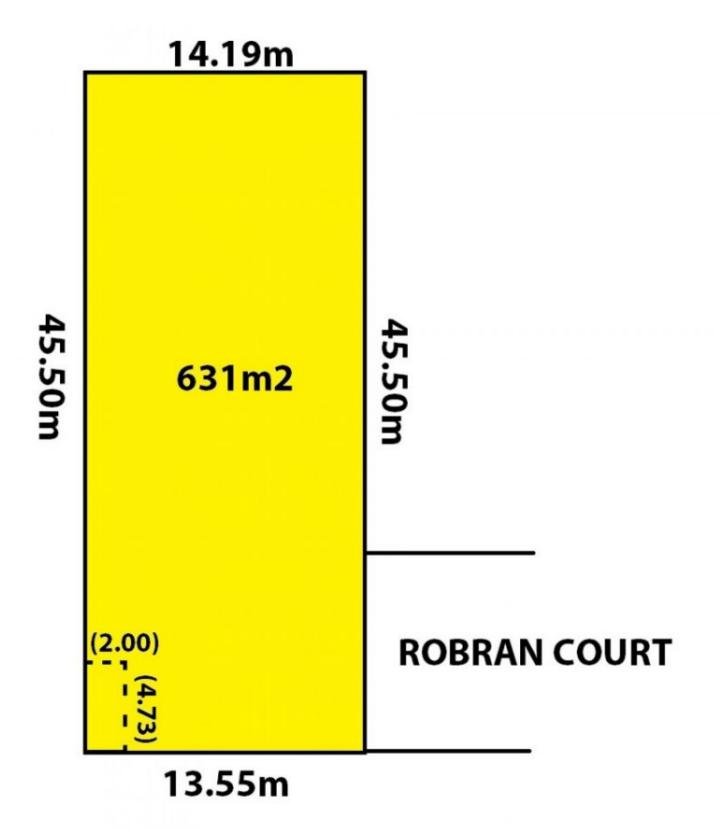

## 4 🕮 2 📛 2 🖨

Land Size: 631 sqm

View: https://www.bruse.com.au/sale/sa/north-nort

h-east-suburbs/newton/residential/house/55

51139