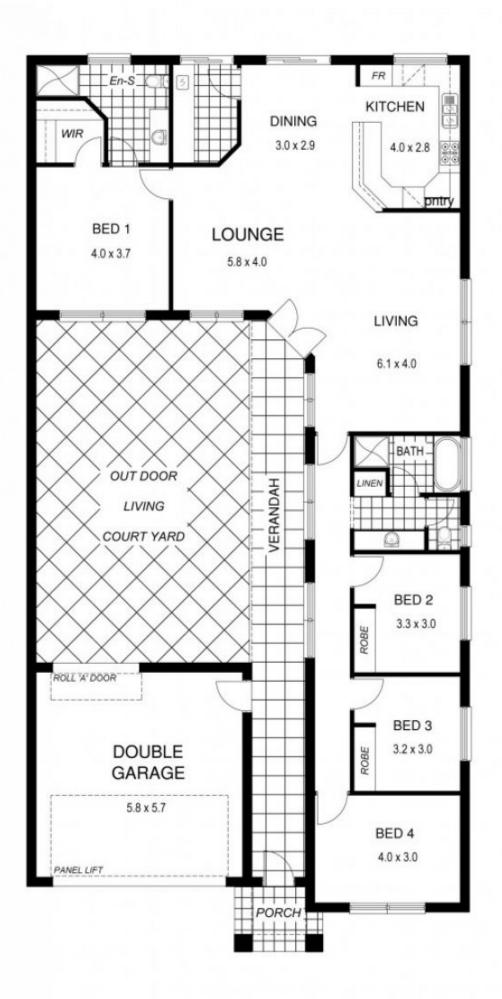

## **5 Robran Court NEWTON SA**

A unique home built around a great central courtyard, ideal for entertaining. 4 bedrooms. Large living area. Double garage.

A great lifestyle home built in 1996. This quality built home offers a unique feature, it has a CENTRAL COURTYARD OF EXTREMELY GENEROUS PROPORTIONS. ALL LIVING AREAS AND HALLWAYS IN THE HOME OVERLOOK THIS STUNNING COURTYARD OUTDOOR LIVING AREA. This outdoor area has direct access to a double lockup garage ideal for entertaining on a grand scale if desired. The home itself has extra car parking to the front, room for boat, caravan and etc.

The home has an entrance area from a verandah that overlooks the central courtyard of this amazing home. The home has many features and quality fixtures and fittings. It