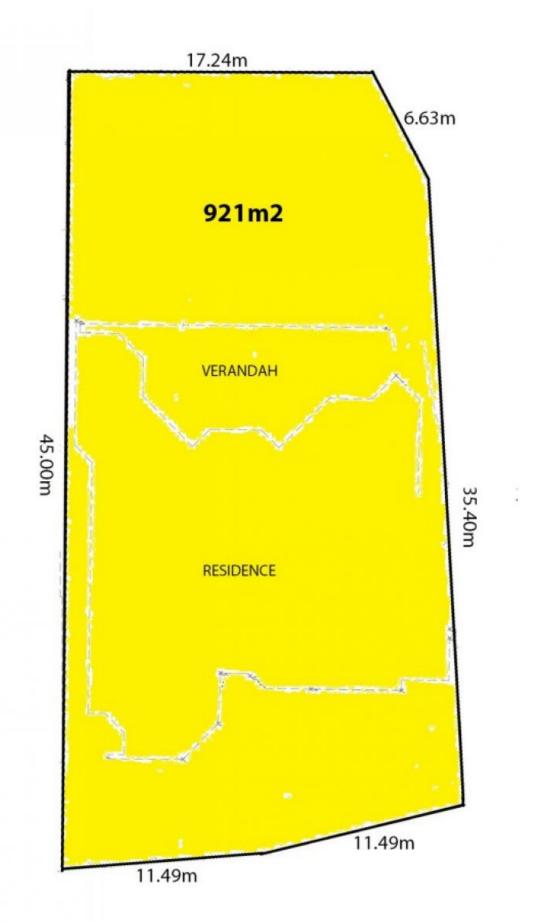

The home offers excellent accommodation for family living. Land size 921m2. A home for the entertainer. The entertainment areas of this home are stunning. Formal living room, amazing lobby area ideal for stand up drinks before going to dinner in the dining and living area of the home. The dining area is adjacent to the extremely well appointed kitchen with views out over the alfresco living area and further panorama views out over the Southern plains of Adelaide.

## 5 🛤 2 🚔 3 🚘

View

- Land Size : 921 sqm
  - : https://www.bruse.com.au/sale/sa/south-sou th-east-suburbs/pasadena/residential/house /5551145

BRUSE

**RIVIERA COURT**