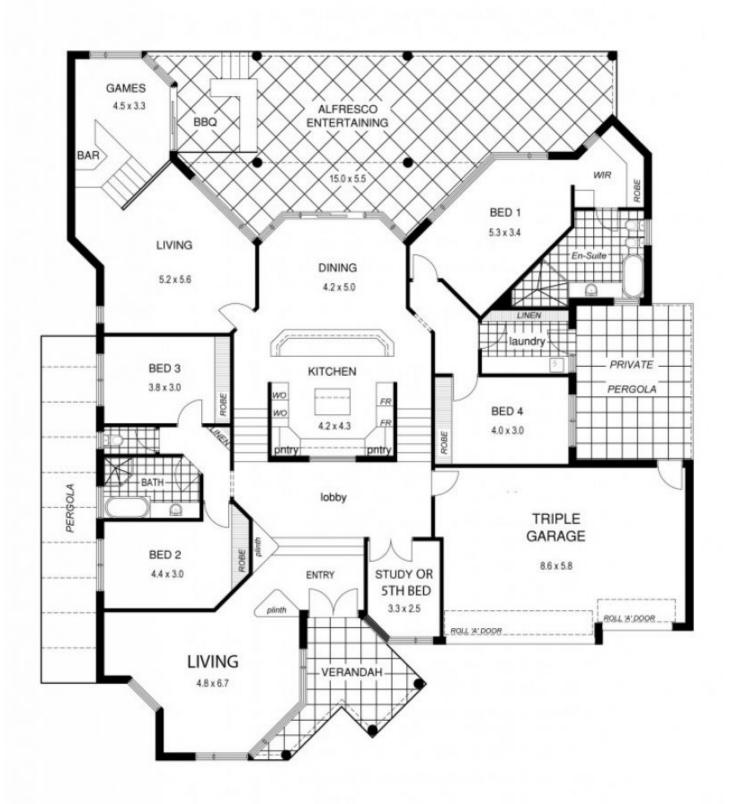

The home offers excellent accommodation for family living. Land size 921m2. A home for the entertainer. The entertainment areas of this home are stunning. Formal living room, amazing lobby area ideal for stand up drinks before going to dinner in the dining and living area of the home. The dining area is adjacent to the extremely well appointed kitchen with views out over the alfresco living area and further panorama views out over the Southern plains of Adelaide.

## 5 🛤 2 🚔 3 🚘

View

- Land Size : 921 sqm
  - : https://www.bruse.com.au/sale/sa/south-sou th-east-suburbs/pasadena/residential/house /5551145

BRUSE

**RIVIERA COURT**