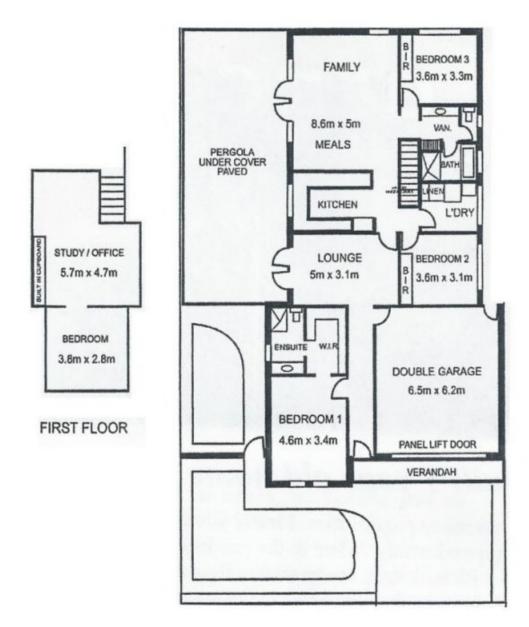

## 50 Lorne Avenue MAGILL SA

TO GET THE MAXIMUM PRICE WITH THE MINIMUM OF FUSS CALL BEVAN BRUSE OR THEON BRUSE TODAY!

Absolutely impressive throughout. The moment you see the character stone front, you will know that this is a special home.

Set amongst beautiful homes with a choice of pretty green spaces within walking distance, including the well-known Gums Reserve. Excellent schooling is close by with Magill Primary School and Norwood Morialta High School.

- -3 spacious light and bright living spaces.
- -Huge kitchen with high end appliances, quality timber cabinetry and lots of storage and bench space.
- -Spectacular outdoor alfresco living area and wait until you see how large this area is... wow!

4 🕒 2 📛 2 🖨

Land Size: 392 sqm

View : https://www.bruse.com.au/sale/sa/eastern-s

uburbs/magill/residential/house/5551154