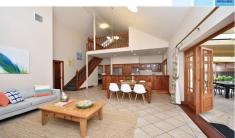

- -3 spacious light and bright living spaces.
- -Huge kitchen with high end appliances, quality timber cabinetry and lots of storage and bench space.
- -Spectacular outdoor alfresco living area and wait until you see how large this area is... wow!