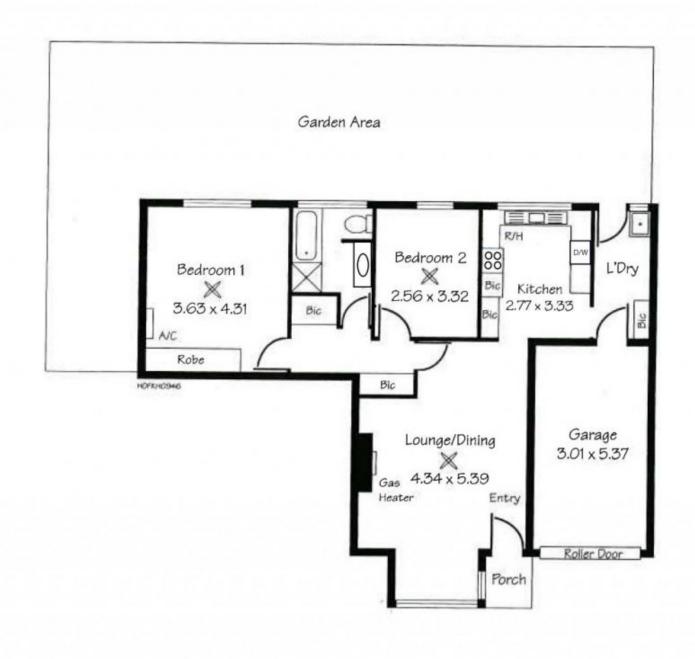

This home unit is positioned at the rear of the group and offers a generous gardened allotment to the rear of the unit.

The home unit in our opinion will suit many buyers who seek to live in this wonderful location.

Upon entry there is access to a very desirable sitting and dining room of generous proportions with a stunning garden outlook to the front of the home.