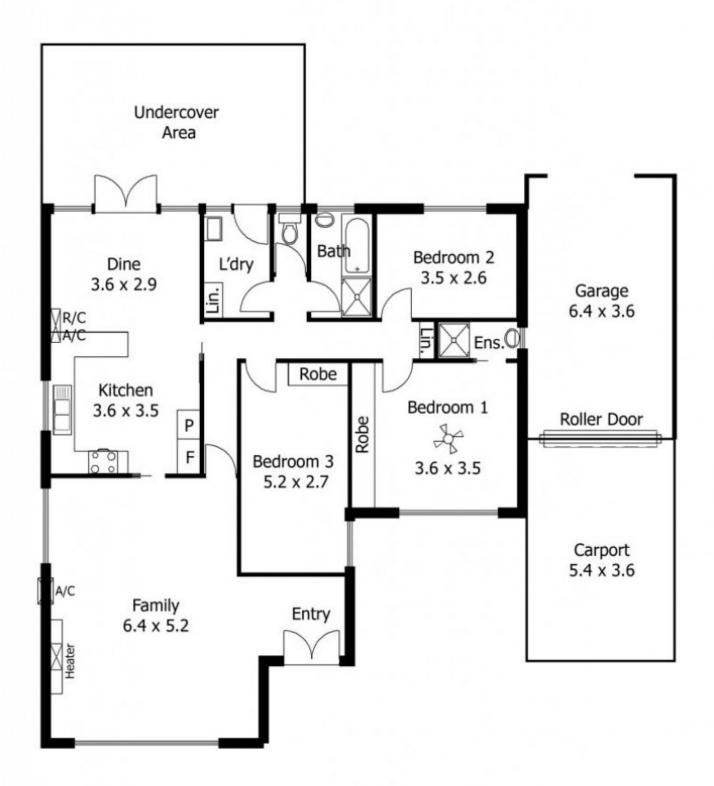

Highly regarded schools and colleges such as Pembroke, Norwood Morialta High,

Magill Primary, St Peters Girls are close by while the city centre is only 15 mins drive away.

Featuring formal lounge and dining room, Kitchen with meals area, 3 spacious bedroom, main with Ensuite, dining and good size rear yard for future extension. This home is very live-able but awaits restoration, or knock it down and

3 2 2 2

Land Size: 804 sqm

View : https://www.bruse.com.au/sale/sa/eastern-s

uburbs/wattle-park/residential/house/55511

81

NOTE: While every effort has been made to verify the correct details in this brochure, neither the vendor, illustrator or agent accept liability for any error or omission. All parties are requested to take relevant action to satisfy themselves of any issues.