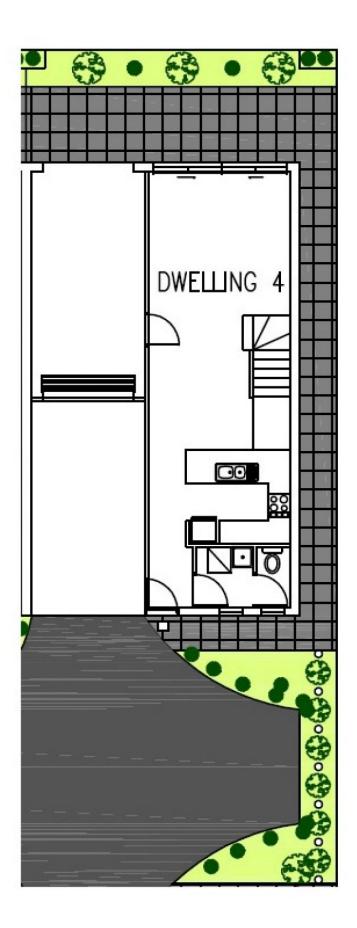

## UPPER FLOOR DWELLING 4

| AREAS m2     |             |         |                   |          |
|--------------|-------------|---------|-------------------|----------|
| GROUND FLOOR | UPPER FLOOR | GARAGE  | BALCONY<br>11 Qm2 | 165.8m2  |
| 49.4m2       | 00.0112     | JO.UITZ | 11.9012           | 103.0112 |