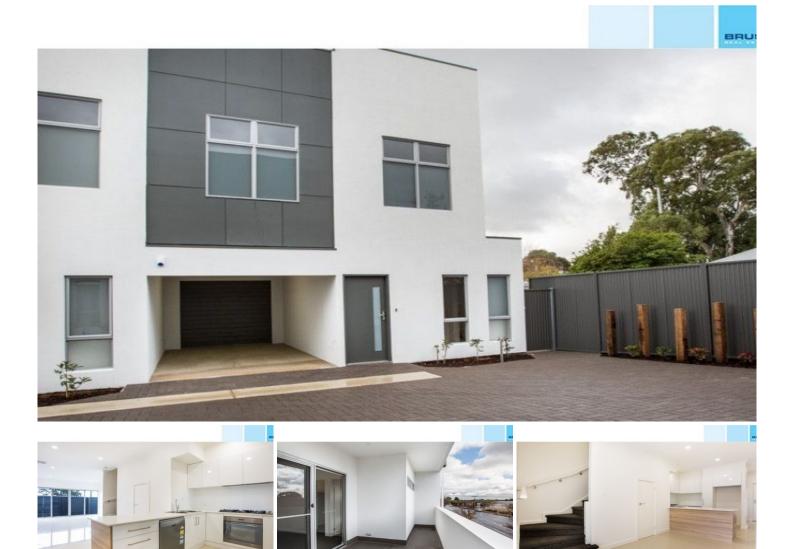

#### 42D Montacute Road HECTORVILLE SA

This is an exciting opportunity in leafy Hectorville. Close to great shopping precincts, public transport and lots of open green spaces to enjoy with family and friends. Only 10 minutes to the city!

The home includes 3 bedrooms, all with built in robes. The main bedroom benefits from a large private balcony and walk in robe. 2 sparkling designer inspired bathrooms plus a 3rd toilet on the lower level. There is also a handy study area to the upper level. The ground level features the everyday living area and a fantastic kitchen with top quality Smeg appliances including dishwasher and an extra wide 900mm gas cooktop. Caesarstone benchtops and excellent storage.

### 3 🛤 2 🚰 2 🚘

Type : House

View : https://www.bruse.com.au/sale/sa/eastern-suburb s/hectorville/residential/house/5551187

Theon Bruse 08 8431 8181