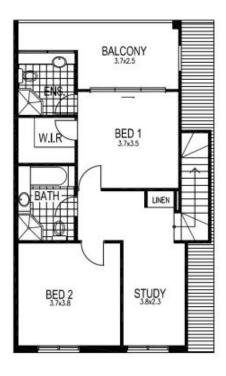

The home includes 3 bedrooms, all with built in robes. The main bedroom benefits from a large private balcony and walk in robe. 2 sparkling designer inspired bathrooms plus a 3rd toilet on the lower level. There is also a handy study area to the upper level. The ground level features the everyday living area and a fantastic kitchen with top quality Smeg appliances including dishwasher and an extra wide 900mm gas cooktop. Caesarstone benchtops and excellent storage.