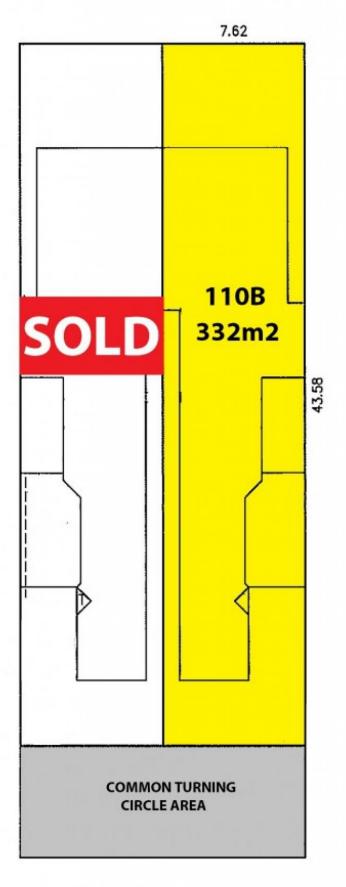

## 110B Glynburn Road TRANMERE SA

Construction complete only finishing off houses remain.

**Torrens Title Allotments** 

THIS ALLOTMENT HAS A COMMON TURNING CIRCLE TO THE FRONT OF THE HOME AND IS SET WELL BACK FROM GLYNBURN ROAD. (Please see site plan)

3 🚑 2 🔓 1 🖨

Land Size: 332 sqm

View: https://www.bruse.com.au/sale/sa/eastern-s

uburbs/tranmere/residential/house/5551197

**GLYNBURN ROAD**