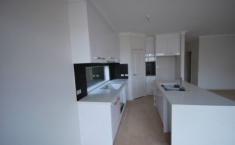

- -2700mm high ceilings
- -Double Glazed Front Bedroom Windows
- -Ducted RC Air conditioning
- -40mm CaesarStone Upgraded Kitchen Benchtop + Stone Island Sides
- -Separate Store Room on top of all the amazing cupboard and pantry space
- -Frameless Shower Screen
- 900mm Westinghouse Electric Oven, Westinghouse Gas