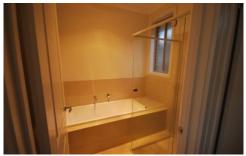

- -2700mm high ceilings
- -Double Glazed Front Bedroom Windows
- -Ducted RC Air conditioning
- -40mm CaesarStone Upgraded Kitchen Benchtop + Stone Island Sides
- -Separate Store Room on top of all the amazing cupboard and pantry space
- -Frameless Shower Screen
- 900mm Westinghouse Electric Oven, Westinghouse Gas