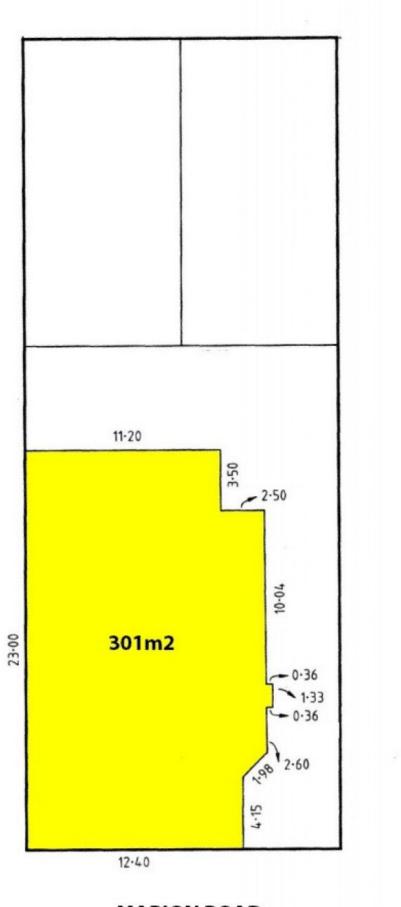

## 3 🛤 2 🚰 1 🚘

View

Land Size : 301 sqm

: https://www.bruse.com.au/sale/sa/western-b eachside-suburbs/marleston/residential/hou se/5551209 SHED 1.9 x 1.9

MARION ROAD