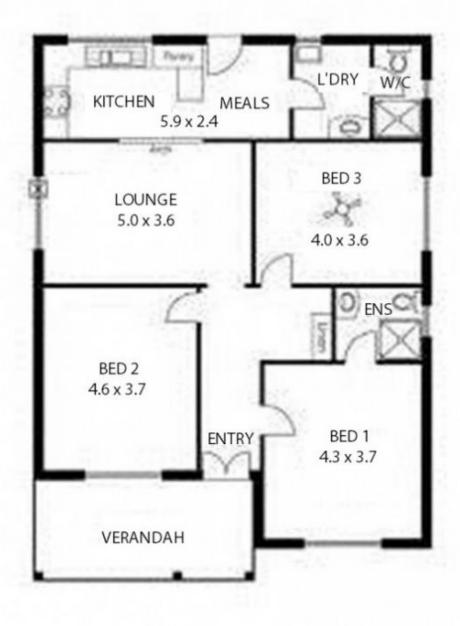

## 3 🛤 2 🚰 1 🚘

View

Land Size : 301 sqm

: https://www.bruse.com.au/sale/sa/western-b eachside-suburbs/marleston/residential/hou se/5551209 SHED 1.9 x 1.9

MARION ROAD