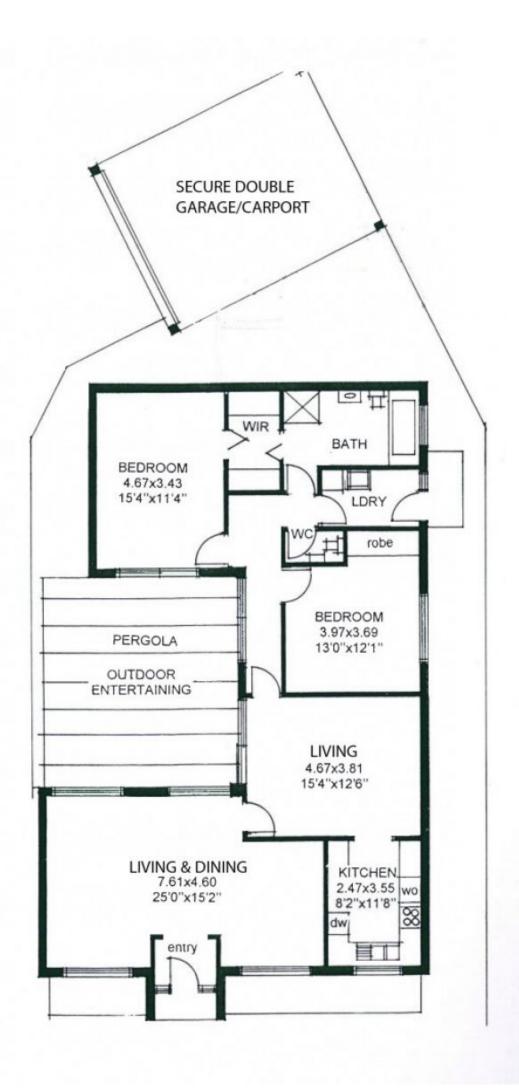

The home includes an entrance hall which leads to a very generous living area with garden views. This wonderful room is adjacent to an excellent dining room or family room that can be used for many purposes. The galley style kitchen is adjacent to the dining and living area.

The outlook from these 2 wonderful rooms is to a generous paved pergola outdoor living area.

2 🛤 1 🚔 2 🚘

View : https://www.bruse.com.au/sale/sa/eastern-suburb s/myrtle-bank/residential/house/5551211

https://www.bruse.com.au Just another WordPress site