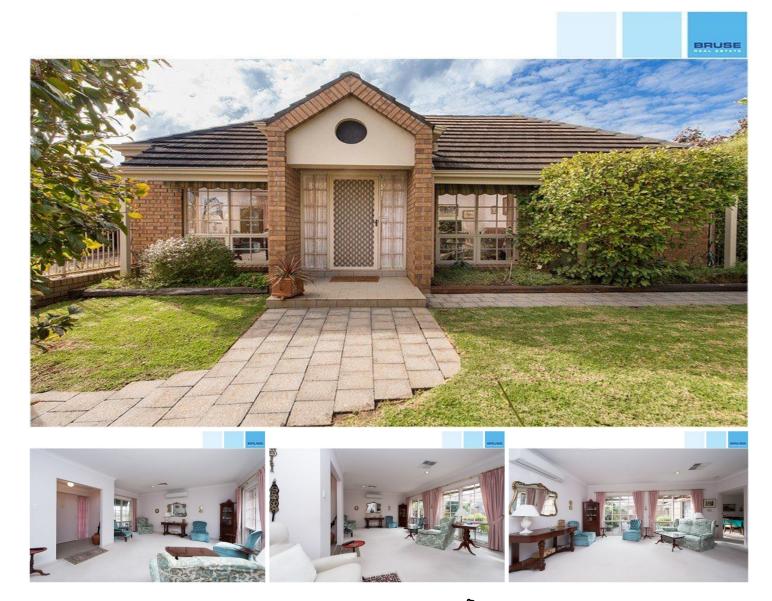

## **Residence 2/13 Rodda Road MYRTLE BANK SA**

A great opportunity in a small group of 3 homes. 2 generous living areas and secure double lock up carport.

This home unit is a rare find, it is just like a small home. Marvellous location, close to all conveniences and ideal as a great retirement property or for those seeking a smaller, more affordable home in the wonderful area of Myrtle Bank.

The home includes an entrance hall which leads to a very generous living area with garden views. This wonderful room is adjacent to an excellent dining room or family room that can be used for many purposes. The galley style kitchen is adjacent to the dining and living area.

The outlook from these 2 wonderful rooms is to a generous paved pergola outdoor living area.

2 🛤 1 🚔 2 🚘

View : https://www.bruse.com.au/sale/sa/eastern-suburb s/myrtle-bank/residential/house/5551211

https://www.bruse.com.au Just another WordPress site