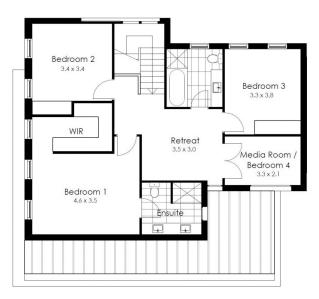

THE BUILDER FOR 2 WEEKS. IT IS NOW FOR SALE AND IS VALUE.

This is a marvellous opportunity for any buyer seeking to purchase a NEW HOME JUST COMPLETED. This home is in a group of 6 homes. A front home that faces the roadway giving excellent appeal for any new home buyer seeking an absolute quality home with many features.

The quality is nothing but the best and the floorplan and design is very desirable.

The home on the lower levels includes a living, dining and kitchen area. This generous room certainly will attract many buyers to the home as it has excellent amount of cupboard

## 3 🛤 2 🚔 3 🚘

View : https://www.bruse.com.au/sale/sa/eastern-suburb s/magill/residential/house/5551216



Bevan Bruse 08 8431 8181

https://www.bruse.com.au Just another WordPress site

## **Residence 6**





Total Home Size - 253.65m2