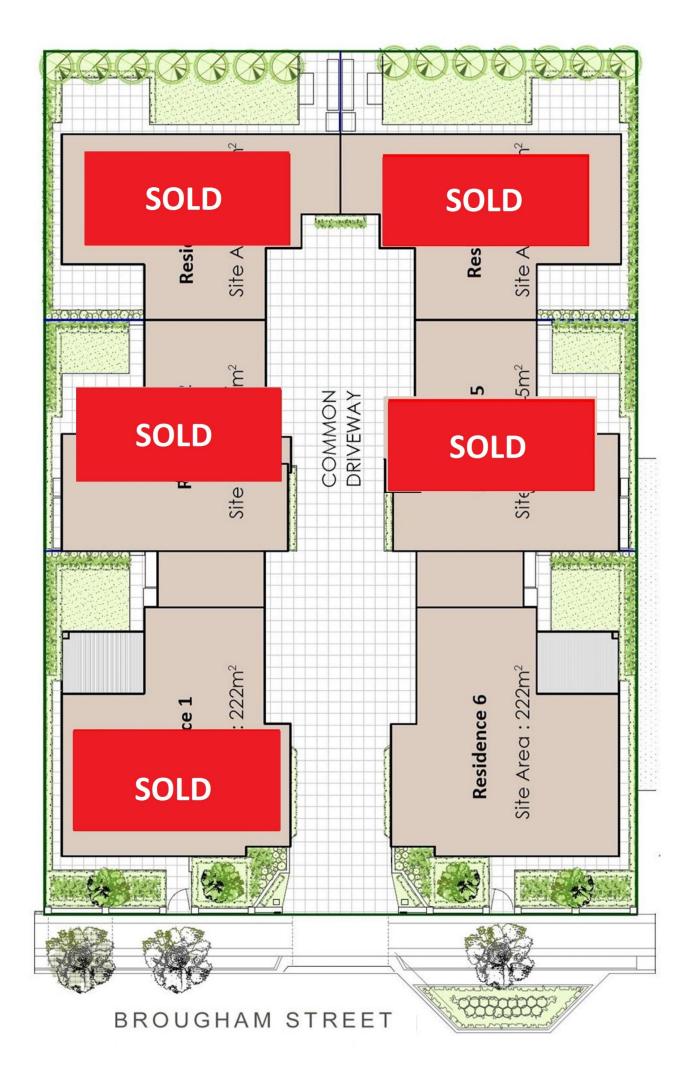

## 25 Brougham Street MAGILL SA

ALL OTHER HOMES HAVE BEEN SOLD IN THIS DEVELOPMENT. THIS HOME HAS BEEN USED AS A DISPLAY HOME BY THE BUILDER FOR 2 WEEKS. IT IS NOW FOR SALE AND IS VALUE.

This is a marvellous opportunity for any buyer seeking to purchase a NEW HOME JUST COMPLETED. This home is in a group of 6 homes. A front home that faces the roadway giving excellent appeal for any new home buyer seeking an absolute quality home with many features.

## **Residence 6**

Total Home Size - 253.65m2