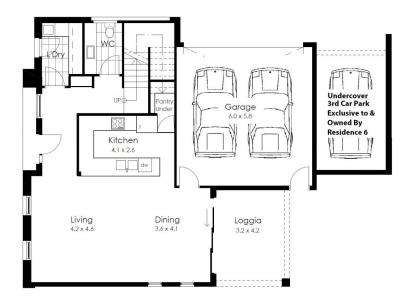

HE BUILDER FOR 2 WEEKS. IT IS NOW FOR SALE AND IS VALUE.

This is a marvellous opportunity for any buyer seeking to purchase a NEW HOME JUST COMPLETED. This home is in a group of 6 homes. A front home that faces the roadway giving excellent appeal for any new home buyer seeking an absolute quality home with many features.

The quality is nothing but the best and the floorplan and design is very desirable.

The home on the lower levels includes a living, dining and kitchen area. This generous room certainly will attract many buyers to the home as it has excellent amount of cupboard

## 3 🛤 2 🚔 3 🚘

View : https://www.bruse.com.au/sale/sa/eastern-suburb s/magill/residential/house/5551216



Bevan Bruse 08 8431 8181

https://www.bruse.com.au Just another WordPress site

## **Residence 6**





Total Home Size - 253.65m2