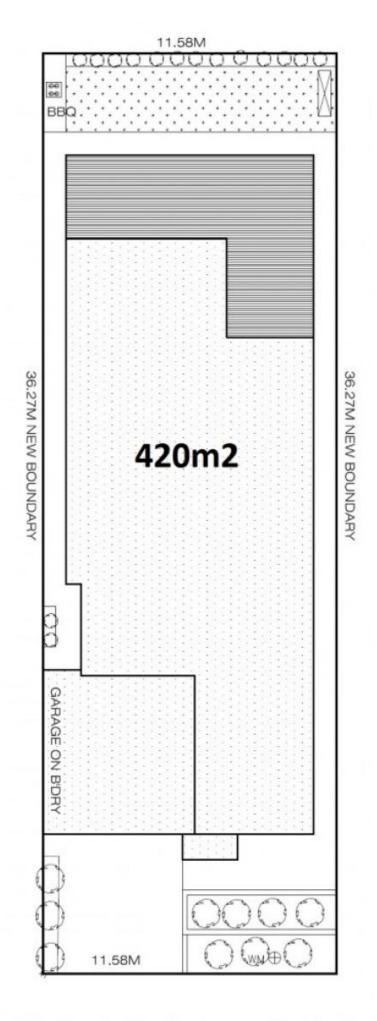

## 3 📭 2 🚍 2 🗬

Land Size: 420 sqm

View : https://www.bruse.com.au/sale/sa/north-nort

h-east-suburbs/dernancourt/residential/hous

e/5551231

LAWRENCE STREET