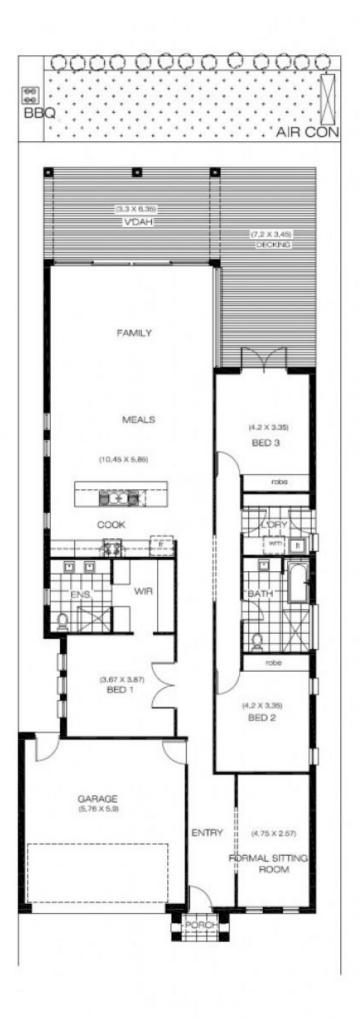

## 10A Lawrence Avenue DERNANCOURT SA

A stunning home. Designer decor. Absolute quality. Cutting edge design. Only 10km's from the City.

This is absolutely stunning. Lifestyle home in Dernancourt will be highly sought after by many buyers.

It is just an amazing home.

THE VENDORS POINTS OF INTEREST ON THIS PROPERTY ARE WORTH A READ. IT IS HOW THEY BUILT AND HOW THEY DESIGNED THE HOME, READ IT AND YOU WILL BE AMAZED.

The opportunity for a buyer to acquire a home in this marvellous spot in Dernancourt surrounded by other quality homes is unique.

## 3 📭 2 🚍 2 🗬

Land Size: 420 sqm

View : https://www.bruse.com.au/sale/sa/north-nort

h-east-suburbs/dernancourt/residential/hous

e/5551231

LAWRENCE STREET