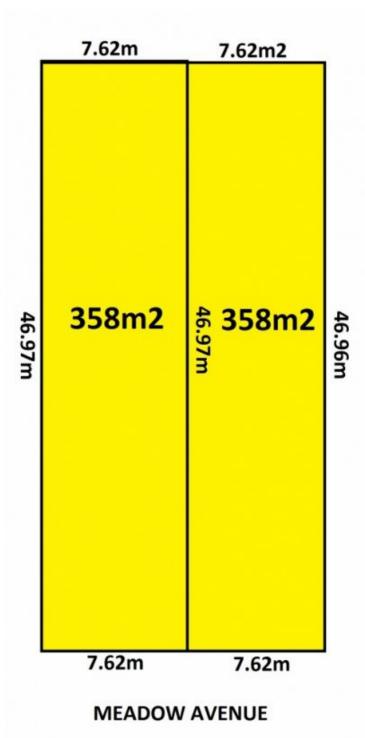

## 4 🕒 2 🖺 1 🗬

Land Size: 358 sqm

View : https://www.bruse.com.au/sale/sa/north-nort

h-east-suburbs/campbelltown/residential/ho

use/5551234

Airconditioning duct 2

(Neighbouring property layout similar, mirrored)