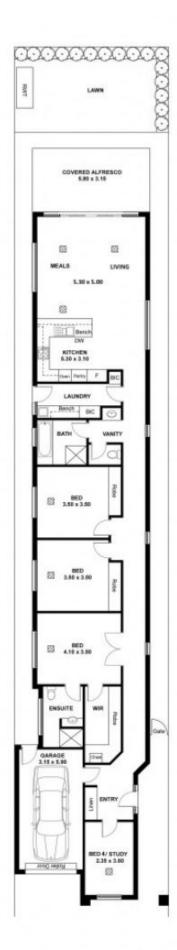

## 22 Meadow Avenue CAMPBELLTOWN SA

These properties have been well built and well designed for lifestyle in 2015 - 2016.

The homes include an entrance hallway which leads through to a study or fourth bedroom and further entrance into the single lock up garage and three other good sized bedrooms. The main bedroom suite has double doors into it and has access to a very large walk in robe and a good sized ensuite facility.

The other two bedrooms both have built in robes and are serviced by an excellent main bathroom with separate basin and w/c area and a self-contained bathroom area.

The laundry of the home is generous and has direct access to outdoors.

## 4 🕒 2 🖺 1 🗬

Land Size: 358 sqm

View : https://www.bruse.com.au/sale/sa/north-nort

h-east-suburbs/campbelltown/residential/ho

use/5551234

Airconditioning duct 2

(Neighbouring property layout similar, mirrored)

| AREAS              | sqn |
|--------------------|-----|
| LIVING             | 155 |
| GARAGE<br>ALFRESCO | 18  |
| TOTAL              | 191 |

Scale in metres. Indicative only, Dimensions are approximate. All information contained herein is gathered from soulces we believe to be reliable. However, we can not guarantee it's accuracy and interested persons should rely