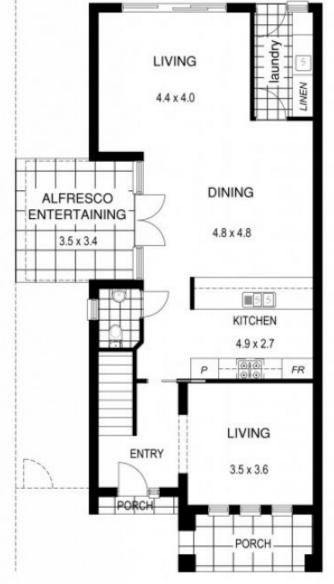

## 45 Riverbank Circuit CAMPBELLTOWN SA

THREE LIVING AREAS, THREE BEDROOMS, DOUBLE LOCK UP GARAGE, TWO BATHROOMS, CUTTING EDGE DESIGN. 7.5 STAR ENERGY EFFICIENT BUILDING.

This is a marvellous design, it has the look for 2016 lifestyle and certainly open plan living to the rear of the home will be appreciated by all buyers.

There is a main living area to the front of the home of generous proportions and with access from the entry. The flow of the home is excellent with a powder room on the lower level, two bathrooms on the upper level, three good sized bedrooms, the main bedroom being an excellent room with a balcony to the front with a stunning view over the parks, gardens and reserves and the generous ensuite and excellent cupboard and storage space.