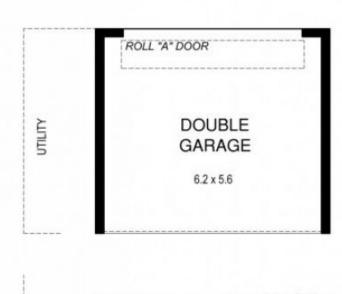

## 45 Riverbank Circuit CAMPBELLTOWN SA

THREE LIVING AREAS, THREE BEDROOMS, DOUBLE LOCK UP GARAGE, TWO BATHROOMS, CUTTING EDGE DESIGN. 7.5 STAR ENERGY EFFICIENT BUILDING.

This is a marvellous design, it has the look for 2016 lifestyle and certainly open plan living to the rear of the home will be appreciated by all buyers.

## 3 🛤 2 🚔 2 🚘

View

Land Size : 258 sqm

: https://www.bruse.com.au/sale/sa/north-nort h-east-suburbs/campbelltown/residential/ho use/5551239

https://www.bruse.com.au Just another WordPress site

RIVERBANK CIRCUIT