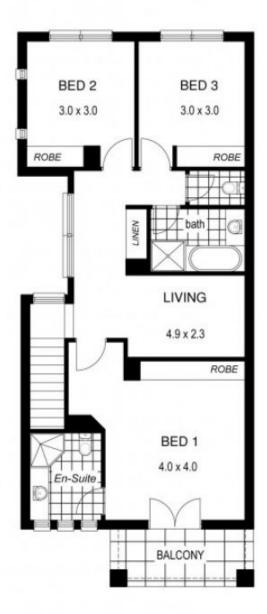

## 45 Riverbank Circuit CAMPBELLTOWN SA

THREE LIVING AREAS, THREE BEDROOMS, DOUBLE LOCK UP GARAGE, TWO BATHROOMS, CUTTING EDGE DESIGN. 7.5 STAR ENERGY EFFICIENT BUILDING.

This is a marvellous design, it has the look for 2016 lifestyle and certainly open plan living to the rear of the home will be appreciated by all buyers.

There is a main living area to the front of the home of generous proportions and with access from the entry. The flow of the home is excellent with a powder room on the lower level, two bathrooms on the upper level, three good sized bedrooms, the main bedroom being an excellent room with a balcony to the front with a stunning view over the parks, gardens and reserves and the generous ensuite and excellent cupboard and storage space.

## 3 🛤 2 🚔 2 🚘

View

Land Size : 258 sqm

: https://www.bruse.com.au/sale/sa/north-nort h-east-suburbs/campbelltown/residential/ho use/5551239

https://www.bruse.com.au Just another WordPress site

RIVERBANK CIRCUIT