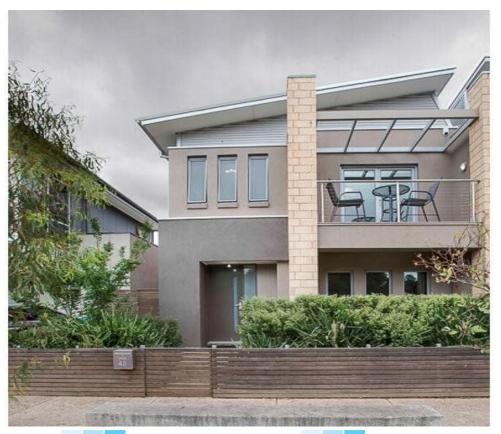

## 45 Riverbank Circuit CAMPBELLTOWN SA

THREE LIVING AREAS, THREE BEDROOMS, DOUBLE LOCK UP GARAGE, TWO BATHROOMS, CUTTING EDGE DESIGN. 7.5 STAR ENERGY EFFICIENT BUILDING.

This is a marvellous design, it has the look for 2016 lifestyle and certainly open plan living to the rear of the home will be appreciated by all buyers.

There is a main living area to the front of the home of generous proportions and with access from the entry. The flow of the home is excellent with a powder room on the lower level, two bathrooms on the upper level, three good sized bedrooms, the main bedroom being an excellent room with a balcony to the front with a stunning view over the parks, gardens and reserves and the generous ensuite and excellent cupboard and storage space.