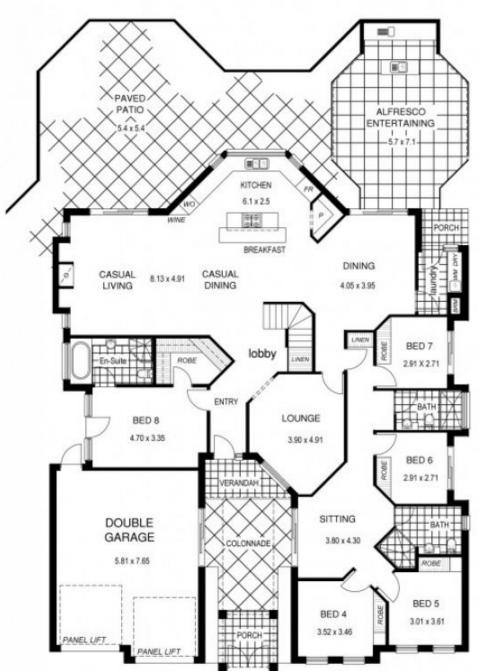

- Bedroom suite on the lower level

Main bedroom suite and two other bedrooms on the upper level

Option for home business or extra bedrooms on the lower level with separate external

## access

- 5 bathrooms!
- 5 living Areas!
- Stunning central kitchen with a beautiful garden outlook.
- Fully wired cinema area complete with projector and