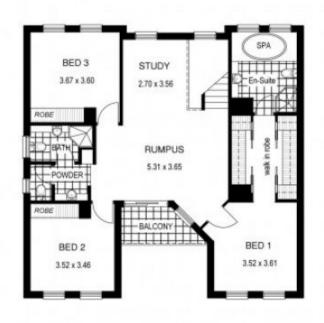

- Bedroom suite on the lower level

Main bedroom suite and two other bedrooms on the upper level

Option for home business or extra bedrooms on the lower level with separate external

## access

- 5 bathrooms!
- 5 living Areas!
- Stunning central kitchen with a beautiful garden outlook.
- Fully wired cinema area complete with projector and