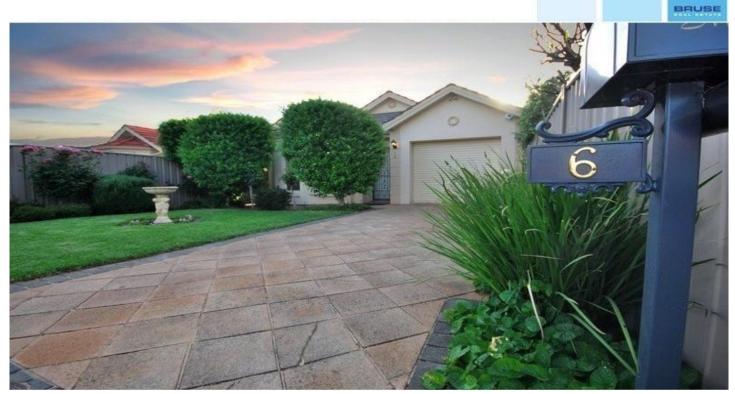

Positioned on a quiet and appealing tree lined street you will be impressed with the neighbour friendly feel and appealing street frontage. The high quality build is immediately evident from the front of this freestanding home with the unique features such as decorative gable roofing, rendered quoins, tessellated tiled porch and beautiful Queen Victorian Bay Windows.