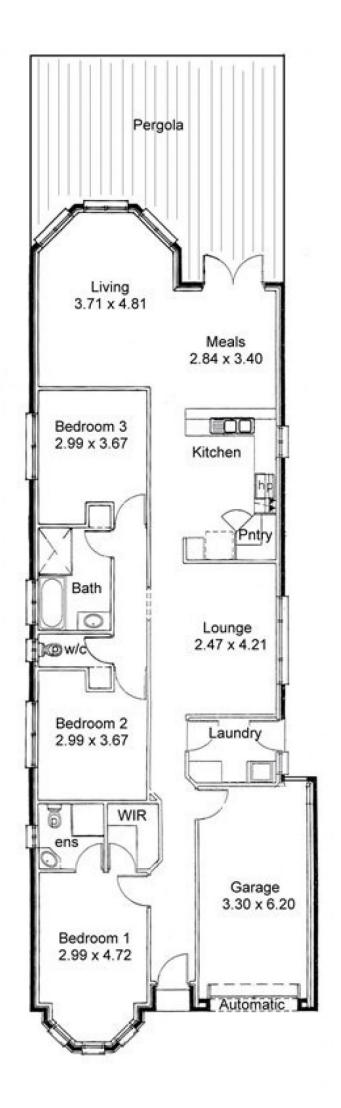

3 🕮 2 🖺 1 🖨

Land Size: 389 sqm

View: https://www.bruse.com.au/sale/sa/western-b

eachside-suburbs/brooklyn-park/residential/

house/5551247

**Toby Shipway 8413 8181** 