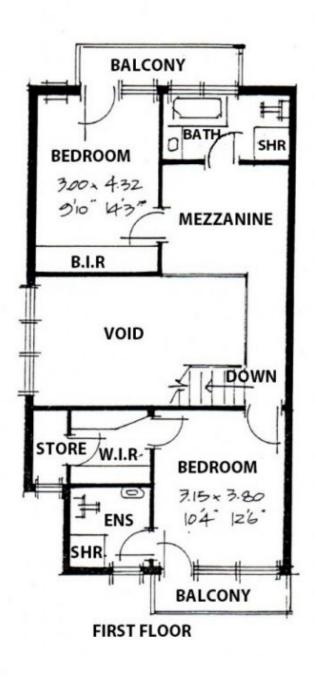

- Large kitchen over looking the rear courtyard area
- 2 bedrooms both with en-suite bathrooms and private balconies
- Study area on mezzanine level
- Lots of storage and robes
- Lovely landscaped gardens