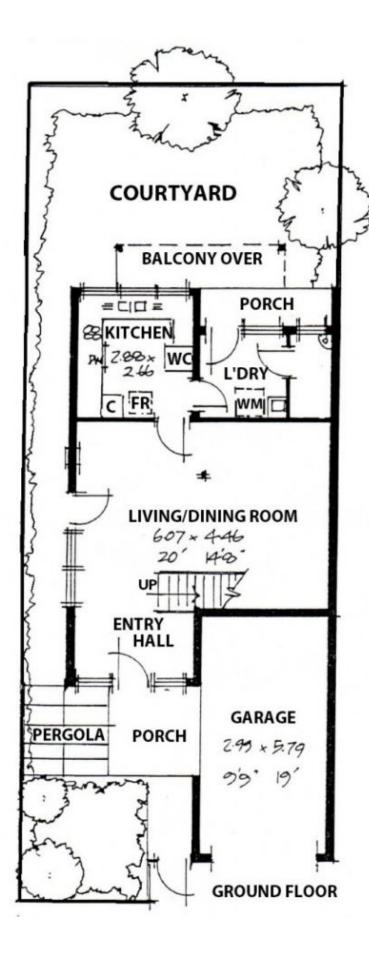

- Large kitchen over looking the rear courtyard area
- 2 bedrooms both with en-suite bathrooms and private balconies
- Study area on mezzanine level
- Lots of storage and robes
- Lovely landscaped gardens