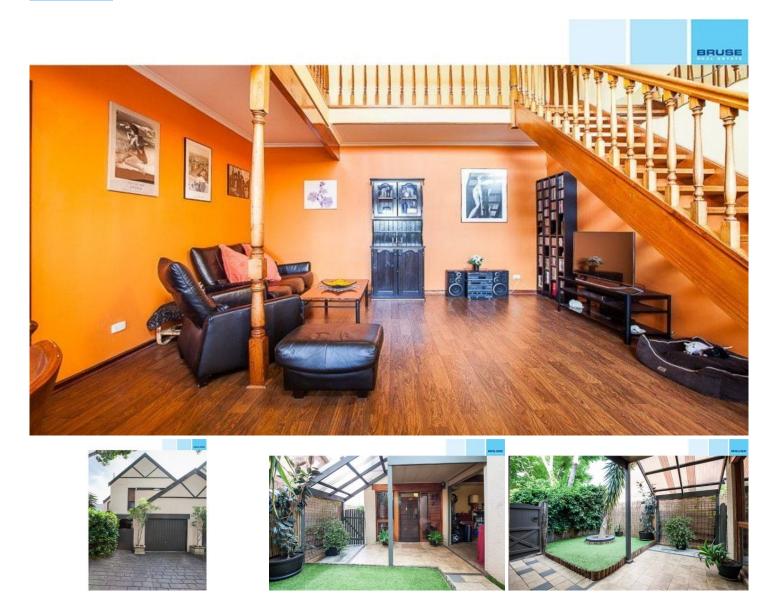

## 2/10 Florence Street FULLARTON SA

You will love this one!

Set in a quiet and secure group of only 3 homes and a lovely tree lined street. Only a short walk away to the park and the local shopping centre. So close to the City!

The unique design makes the most of the natural light and features a fantastic central living area with an open void above. It's stunning. Lots of warming quality timber features gives this home a homely feeling.

- Large kitchen over looking the rear courtyard area
- 2 bedrooms both with en-suite bathrooms and private balconies
- Study area on mezzanine level
- Lots of storage and robes
- Lovely landscaped gardens