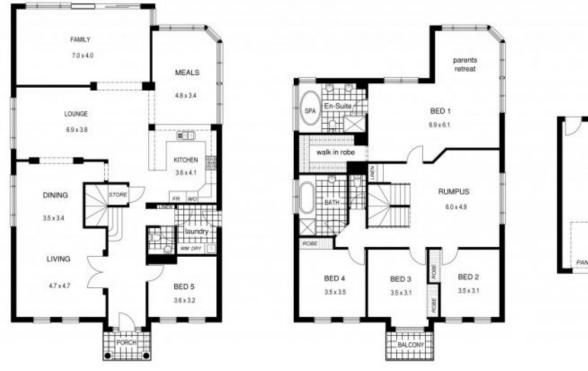

## 2 Glengarry Drive WOODFORDE SA

A HOME SET ON THE HIGH SIDE OF THE ROAD. A GREAT LOOKING HOME.

This home offers accommodation on the lower level of entrance hallway that leads to a spectacular living and dining room being more formal rooms.

These rooms also open out to the everyday sitting room / lounge room and is adjacent to a well proportioned family room area.

The home also includes on this level a generous kitchen and an excellent everyday meals area overlooking the garden areas of the home.

The home also on the lower level includes a 3rd WC, a large laundry utility room and a 5th bedroom or study room.