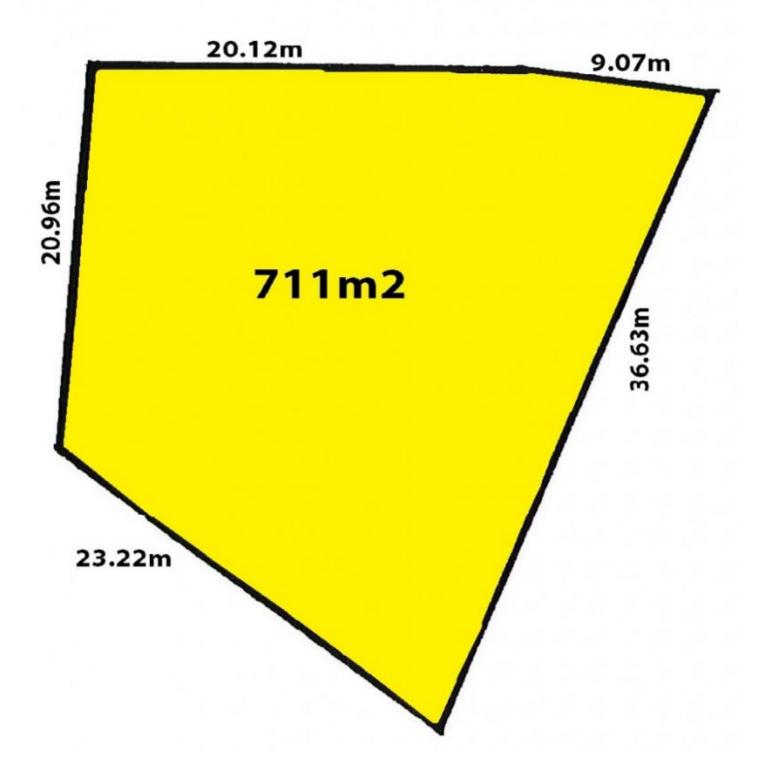

## 5 🛤 2 🚔 2 🚘

Land Size : 711 sqm View : https://ww

: https://www.bruse.com.au/sale/sa/eastern-s uburbs/woodforde/residential/house/555125 0