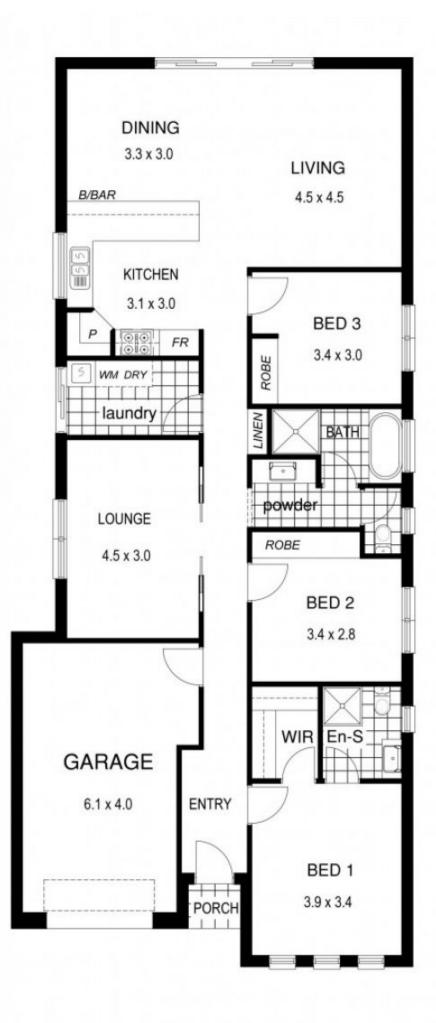

The home has been built to a high standard and has quality fixtures and fittings throughout.

The entrance hallway leads to the main bedroom suite. This suite includes an ensuite and a large walk-in robe. This generous bedroom is ideally set up for family living as there are two other generous bedrooms both with built in robes all adjacent to the main bathroom with separate w/c and basin area.

## 3 🛤 2 🚰 1 🚘

View

- Land Size : 429 sqm
  - : https://www.bruse.com.au/sale/sa/eastern-s
    - uburbs/rostrevor/residential/house/5551259