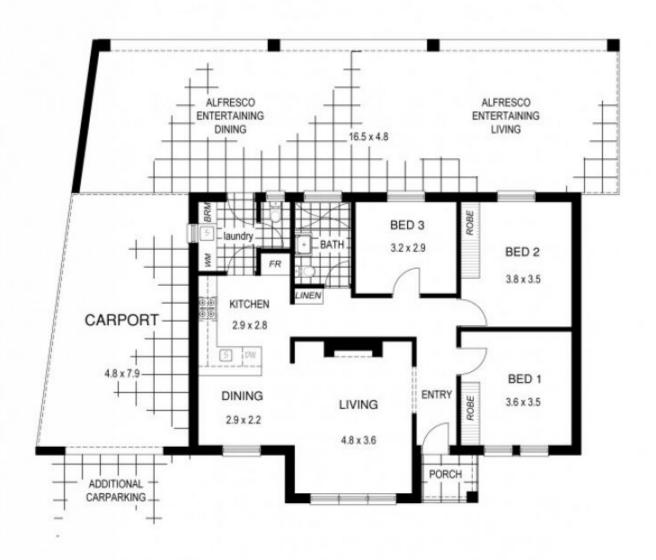

Set on a generous allotment of 663m2.

This home has a lovely landscaped garden with a huge garage/studio room with a workshop area, toilet, bar and a mezzanine level for extra storage.

There is also a lock-up carport adjacent the home for a further 2 cars.

## 3 📭 1 🟪 4 🗬

Land Size: 663 sqm

View : https://www.bruse.com.au/sale/sa/north-nort

h-east-suburbs/paradise/residential/house/5

551260