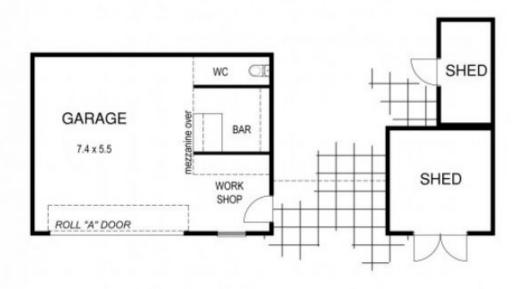

Set on a generous allotment of 663m2.

This home has a lovely landscaped garden with a huge garage/studio room with a workshop area, toilet, bar and a mezzanine level for extra storage.

There is also a lock-up carport adjacent the home for a further 2 cars.