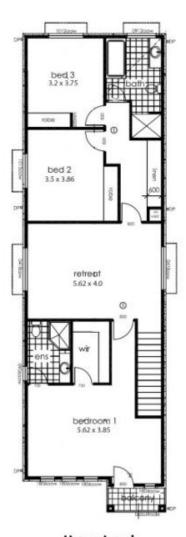

## AREAS:

Ground floor Living = 91.68m2 Porch = 2.47m2 Garage = 35.041m2 Total ground = 129.19m2

Upper Living = 113.661m2 Balcony 2.47m2

Total = 245.3m2

Site (Res 1)= 376m2 P.O.S (Res 1) = 145m2

**Lower Level** 