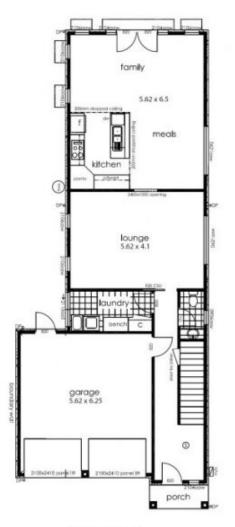

## AREAS:

Ground floor Living = 91.68m2 Porch = 2.47m2 Garage = 35.041m2 Total ground = 129.19m2

Upper Living = 113.661m2 Balcony 2.47m2

Total = 245.3m2

Site (Res 1)= 376m2 P.O.S (Res 1) = 145m2

**Lower Level** 