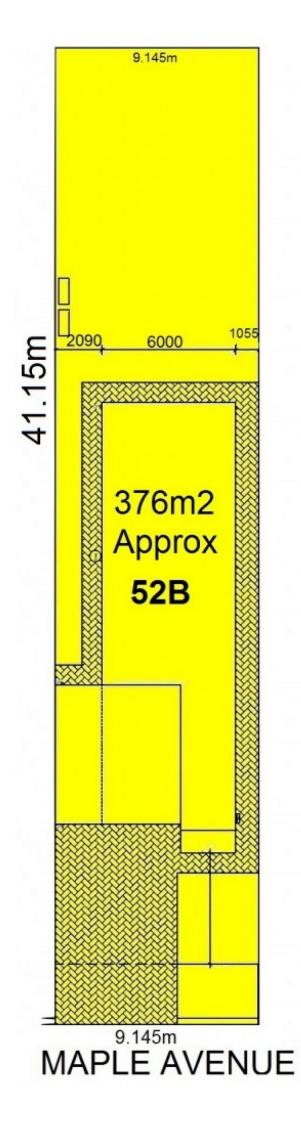

Huge back yard area for a new home! Plenty of room for a pool & the kids to play in.

3 🗀 2 📛 2 🖨

Land Size: 376 sqm

View: https://www.bruse.com.au/sale/sa/eastern-s

uburbs/rostrevor/residential/house/5551262

## AREAS:

Ground floor Living = 91.68m2 Porch = 2.47m2 Garage = 35.041m2 Total ground = 129.19m2

Upper Living = 113.661m2 Balcony 2.47m2

Total = 245.3m2

Site (Res 1)= 376m2 P.O.S (Res 1) = 145m2

**Lower Level** 