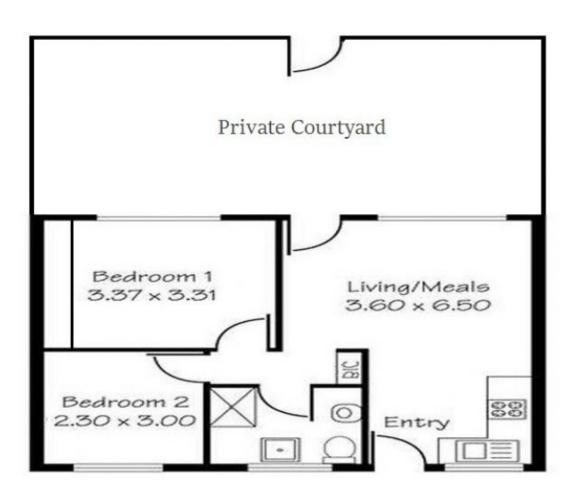

me buyers, investors and those looking to downsize. Less than 5 minutes' drive to the city, and close to all the amenities you would expect in such a prime location.

Great shopping is only a short walk away at the Avenues Shopping Centre and plenty of dining options and excellent schools nearby. Zoned for East Adelaide Primary School and Adelaide High School.

Situated on the ground floor, this solid brick unit features open plan living and dining complimented with new floating floorboards and an attractive north easterly aspect allowing in an abundance of natural light. The adjacent kitchen is neat and tidy with gas cooking appliances and breakfast bar.

2 🕒 1 📛 1 🖨

**View**: https://www.bruse.com.au/sale/sa/eastern-suburb s/st-peters/residential/unit/5551280



Toby Shipway 8413 8181