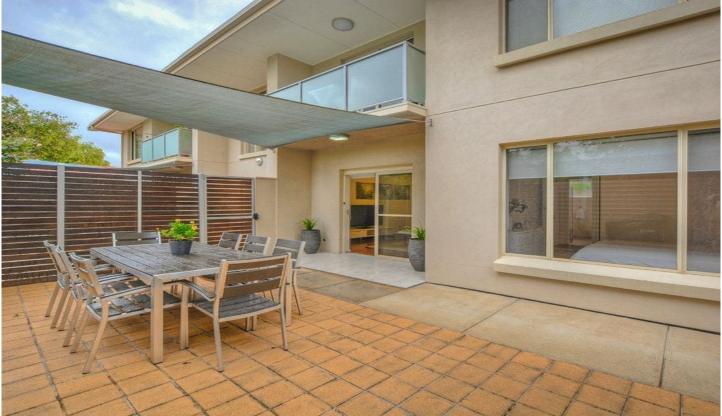

**RES/7-9 L'Estrange Street GLENSIDE SA** 

**UNDER CONTRACT 1ST WEEK** 

THIS HOME UNIT HAS A STUNNING OUTDOOR LIVING AREA TO THE FRONT OF THE RESIDENCE THAT GIVES THE HOME UNIT A WONDERFUL FEELING OF AN IDEAL SPOT TO ENTERTAIN.

The home unit includes an open plan living and dining area. This area opens onto the courtyard as well as the entrance hallway of the group .The unit has a good sized open plan living and dining area which leads to a well-designed kitchen with ample cupboard and bench space with quality fixtures and fittings.