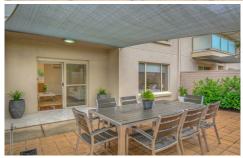

**RES/7-9 L'Estrange Street GLENSIDE SA** 

**UNDER CONTRACT 1ST WEEK** 

THIS HOME UNIT HAS A STUNNING OUTDOOR LIVING AREA TO THE FRONT OF THE RESIDENCE THAT GIVES THE HOME UNIT A WONDERFUL FEELING OF AN IDEAL SPOT TO ENTERTAIN.

The home unit includes an open plan living and dining area. This area opens onto the courtyard as well as the entrance hallway of the group .The unit has a good sized open plan living and dining area which leads to a well-designed kitchen with ample cupboard and bench space with quality fixtures and fittings.