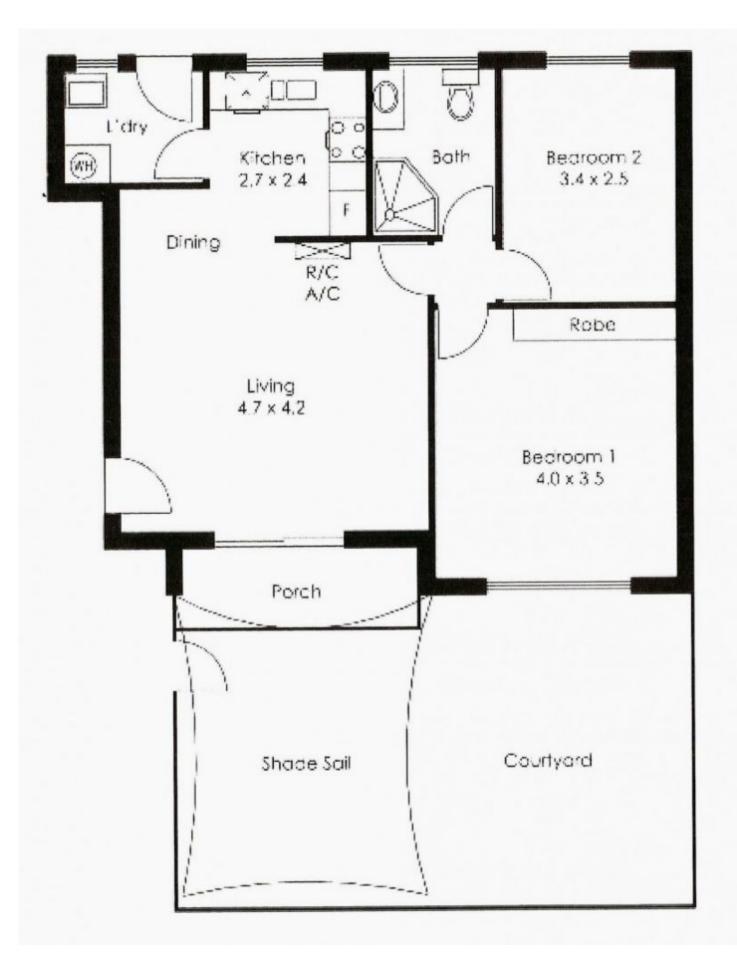

**RES/7-9 L'Estrange Street GLENSIDE SA** 

**UNDER CONTRACT 1ST WEEK** 

THIS HOME UNIT HAS A STUNNING OUTDOOR LIVING AREA TO THE FRONT OF THE RESIDENCE THAT GIVES THE HOME UNIT A WONDERFUL FEELING OF AN IDEAL SPOT TO ENTERTAIN.

The home unit includes an open plan living and dining area. This area opens onto the courtyard as well as the entrance hallway of the group .The unit has a good sized open plan living and dining area which leads to a well-designed kitchen with ample cupboard and bench space with quality fixtures and fittings.

The home unit also includes two very good sized

2 📭 1 🔓 1 😭

View: https://www.bruse.com.au/sale/sa/eastern-suburb s/glenside/residential/house/5551287