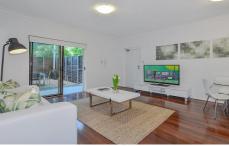

The home unit includes an open plan living and dining area. This area opens onto the courtyard as well as the entrance hallway of the group .The unit has a good sized open plan living and dining area which leads to a well-designed kitchen with ample cupboard and bench space with quality fixtures and fittings.