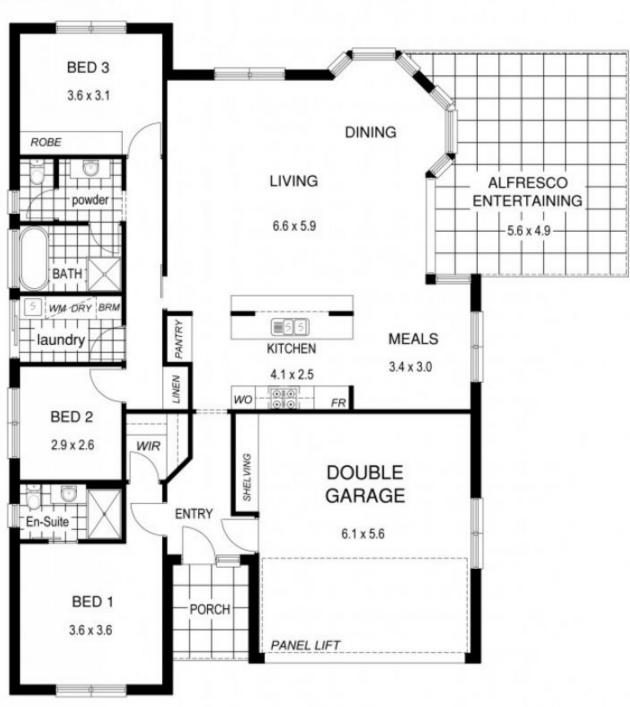

## **6 Marryat Close ATHELSTONE SA**

This home will suit many buyers.

Main bedroom with ensuite and walk-in robe.

The entrance hallway also leads further onto the hub of the home being the kitchen, meals, dining & living and study area

This is a generous room, would suit many buyers and includes an excellent new kitchen with quality fixtures and fittings.

The balance of the home set up is 2 other good size bedrooms, one with built-in robe and also an excellent bathroom, large laundry facility and many storage cupboards.

The home has a wonderful alfresco outdoor living area of generous proportions and offering a great opportunity for many buyers to enjoy entertaining externally.

3 📭 2 🔓 2 🗬

**View:** https://www.bruse.com.au/sale/sa/north-north-ea st-suburbs/athelstone/residential/house/5551290