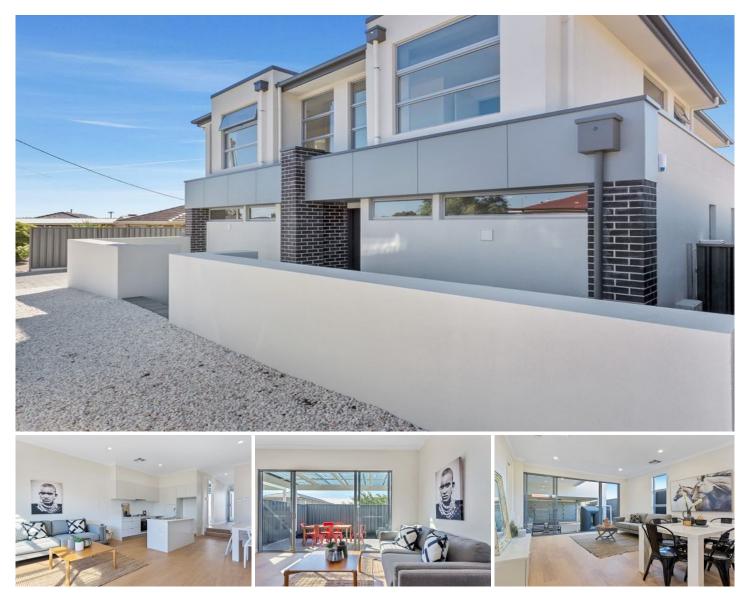

2/9 Gordon Avenue ROSTREVOR SA

3 SOLD BY BRUSE REAL ESTATE.

YOU WILL BE IMPRESSED WITH ARCHITECTUAL DESIGNS AND QUALITY FINISHES OF THESE HOMES. JUST COMPLETED AND READY TO MOVE IN NOW.

Extra large bedrooms, 1 with a large private balcony. 1 home with a double side by side garage. Lovely hillside views. Quiet and very pretty tree lined street. Contemporary designer decor. Top quality finishes at no extra cost!

**IMPRESSIVE FEATURES** 

- Bosch appliances including oven, gas cooktop, range hood and dishwasher.

- Stone bench tops to kitchens

https://www.bruse.com.au Just another WordPress site 2 🛤 2 🚰 2 🚘

View : https://www.bruse.com.au/sale/sa/eastern-suburb s/rostrevor/residential/house/5551294