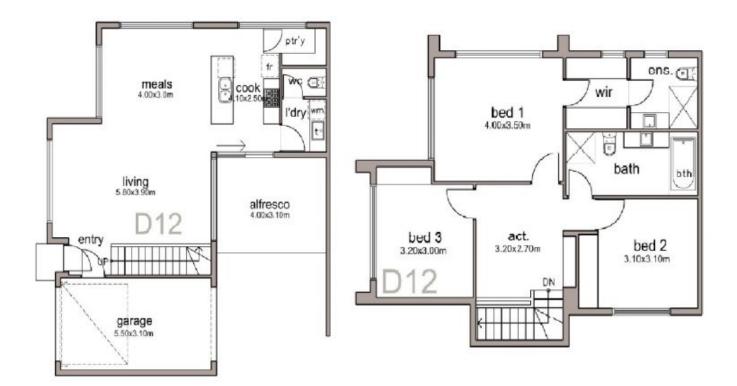

## LOWER FLOOR PLAN DWELLING 12

UPPER FLOOR PLAN

AREAS (sqm)

| GROUND<br>MAIN LIVING | UPPER<br>MAIN LIVING | GARAGE | ALFRESCO | PORTICO | TOTAL  |
|-----------------------|----------------------|--------|----------|---------|--------|
| 63.00                 | 74.50                | 19.50  | 13.00    | 1.00    | 171.00 |

NOTE: THIS PLAN I DOCUMENT IS FOR ILLUSTRATION PURPOSES ONLY ALL DIMENSIONS ARE APPROXIMATE. WHILE EVERY ENDEAVOUR HAS BEEN MADE TO VERIFY THE CORRECT DETAILS NEITHER THE VENDOR, THE AGENT, NOR THE DESIGNER ACCEPT LIABILITY FOR ERROR OR OMISSION