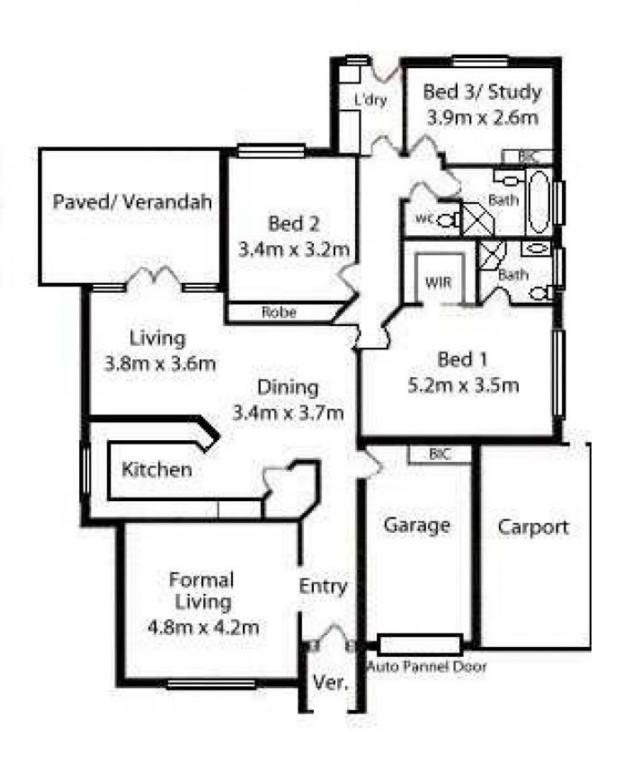

The home features an entrance hallway that leads to a generous formal living room, with further access through to the 'hub of the home' kitchen, dining and everyday living area. These three areas open out through French doors to a delightful undercover vergola that is ideal for outdoor living and is surrounded by an attractive garden setting.

The home further includes three good size bedrooms the

3 🚑 2 🚔 2 😭

Land Size: 368 sqm

View : https://www.bruse.com.au/sale/sa/eastern-s

uburbs/hazelwood-park/residential/house/55

51342

Bevan Bruse 08 8431 8181