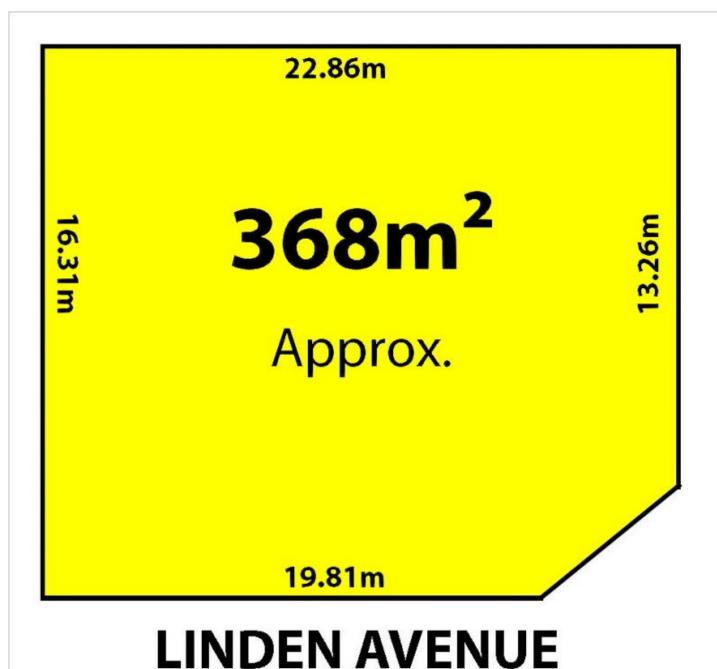

The home further includes three good size bedrooms the

3 🚑 2 🚔 2 😭

Land Size: 368 sqm

View : https://www.bruse.com.au/sale/sa/eastern-s

uburbs/hazelwood-park/residential/house/55

51342

Bevan Bruse 08 8431 8181