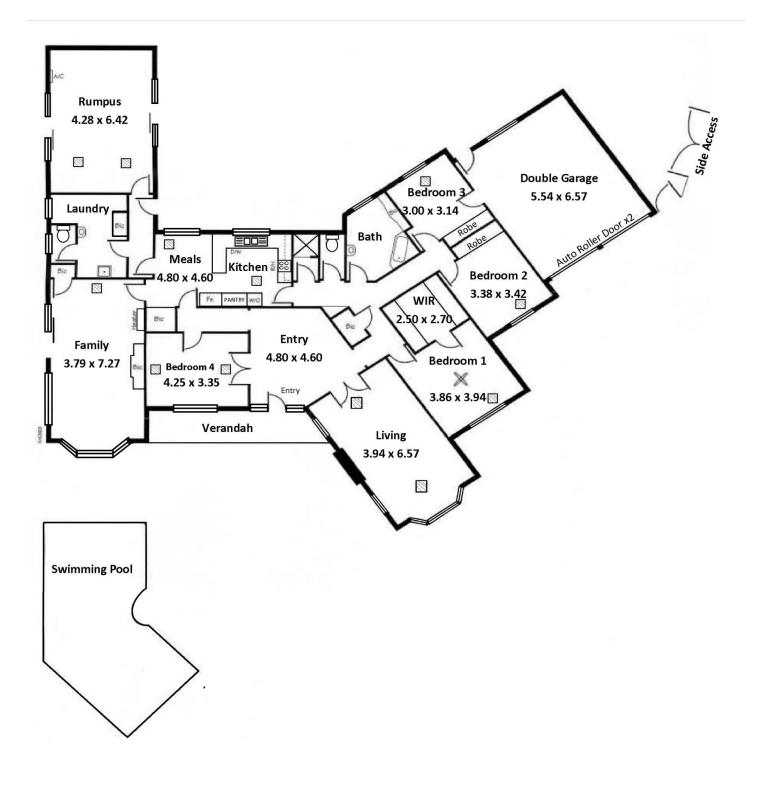

## 12 Frontignac Avenue WATTLE PARK SA

Fantastic elevated corner allotment of 1,145m2 (approx.) lovely views from all windows.

OVER 300SQM OF SOLID BRICK HOUSE

- Extremely well built with solid brick construction
- 3 huge living areas
- North facing living rooms
- 4 bedrooms
- Kitchen and meals room
- Fully tiled swimming pool with a lovely view
- Double lockup garage plus extra parking
- 307m2 of house size
- Park and playground on the street
- Walking distance to the shopping centre

Excellent location in the highly sought after eastern suburbs, close to the best schools Adelaide has on offer.

4 🕒 1 📛 2 🖨

Price : \$ 860,000 Land Size : 1145 sqm

View: https://www.bruse.com.au/sale/sa/eastern-s