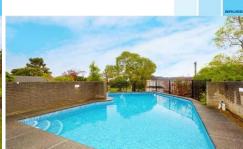

## 12 Frontignac Avenue WATTLE PARK SA

Fantastic elevated corner allotment of 1,145m2 (approx.) lovely views from all windows.

OVER 300SQM OF SOLID BRICK HOUSE

- Extremely well built with solid brick construction
- 3 huge living areas
- North facing living rooms
- 4 bedrooms
- Kitchen and meals room
- Fully tiled swimming pool with a lovely view
- Double lockup garage plus extra parking
- 307m2 of house size
- Park and playground on the street
- Walking distance to the shopping centre

Excellent location in the highly sought after eastern suburbs, close to the best schools Adelaide has on offer.

4 🕒 1 📛 2 🖨

Price : \$ 860,000 Land Size : 1145 sqm

View: https://www.bruse.com.au/sale/sa/eastern-s