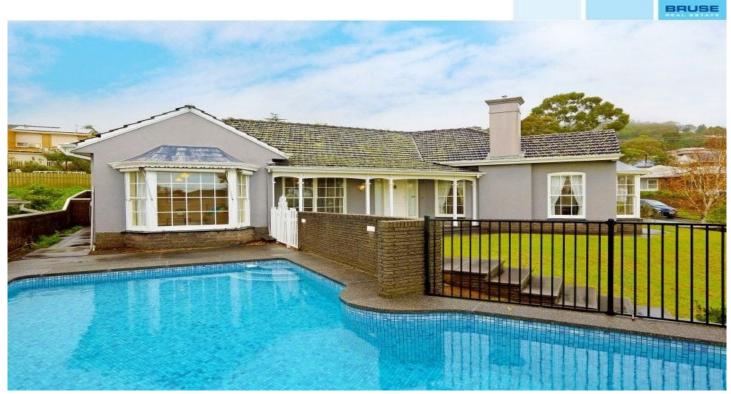

## 12 Frontignac Avenue WATTLE PARK SA

Fantastic elevated corner allotment of 1,145m2 (approx.) lovely views from all windows.

OVER 300SQM OF SOLID BRICK HOUSE

- Extremely well built with solid brick construction
- 3 huge living areas
- North facing living rooms
- 4 bedrooms
- Kitchen and meals room
- Fully tiled swimming pool with a lovely view
- Double lockup garage plus extra parking
- 307m2 of house size
- Park and playground on the street
- Walking distance to the shopping centre

Excellent location in the highly sought after eastern suburbs, close to the best schools Adelaide has on offer.

4 🕒 1 📛 2 🖨

Price : \$ 860,000 Land Size : 1145 sqm

View: https://www.bruse.com.au/sale/sa/eastern-s