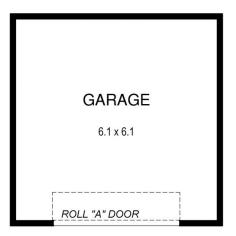

## 13 Brookside Road ATHELSTONE SA

A VERY GENEROUS HOME WITH A RUMPUS ROOM MEASURING 11.09M X 5M.

\*Sorry there is no other photos available due to the Organisation (Owner) and staff are in the middle of moving out\*

This is a great opportunity for any buyer seeking to acquire a well priced home in this marvellous location.

This home has been used by a commercial organisation and now is ready for anyone to move into it as a home with 3 bedrooms, 2 living areas. THE REAR LIVING AREA IS ABSOLUTELY HUGE and has been used as a meeting hall.

The home also includes a good sized kitchen and dining

View

Land Size : 754 sqm

: https://www.bruse.com.au/sale/sa/north-nort h-east-suburbs/athelstone/residential/house /5551368

Bevan Bruse 08 8431 8181