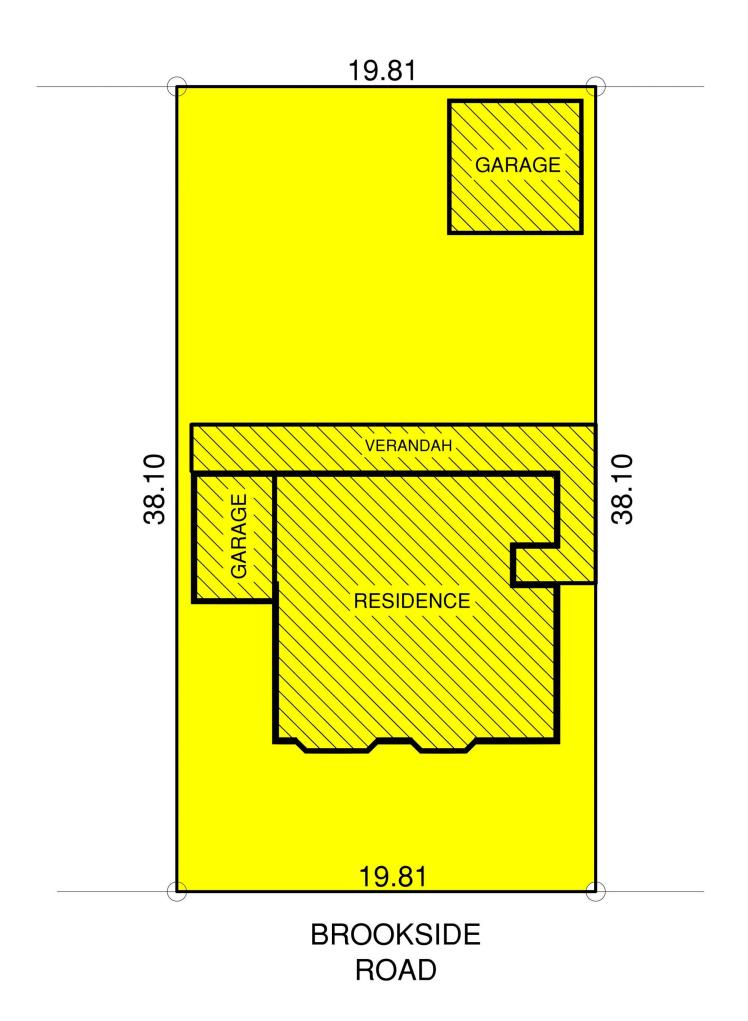

The home also includes a good sized kitchen and dining

View

Land Size : 754 sqm

: https://www.bruse.com.au/sale/sa/north-nort h-east-suburbs/athelstone/residential/house /5551368

Bevan Bruse 08 8431 8181