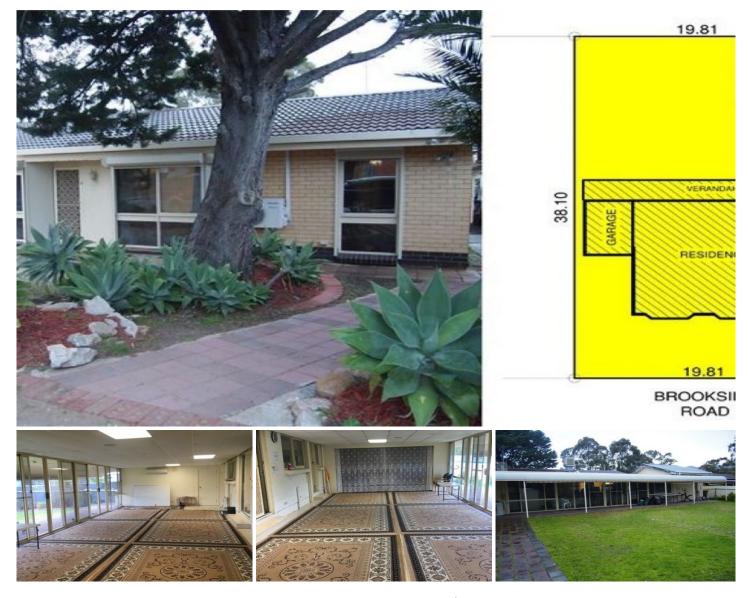

## 13 Brookside Road ATHELSTONE SA

A VERY GENEROUS HOME WITH A RUMPUS ROOM MEASURING 11.09M X 5M.

\*Sorry there is no other photos available due to the Organisation (Owner) and staff are in the middle of moving out\*

This is a great opportunity for any buyer seeking to acquire a well priced home in this marvellous location.

This home has been used by a commercial organisation and now is ready for anyone to move into it as a home with 3 bedrooms, 2 living areas. THE REAR LIVING AREA IS ABSOLUTELY HUGE and has been used as a meeting hall.

The home also includes a good sized kitchen and dining

View

Land Size : 754 sqm

: https://www.bruse.com.au/sale/sa/north-nort h-east-suburbs/athelstone/residential/house /5551368

Bevan Bruse 08 8431 8181