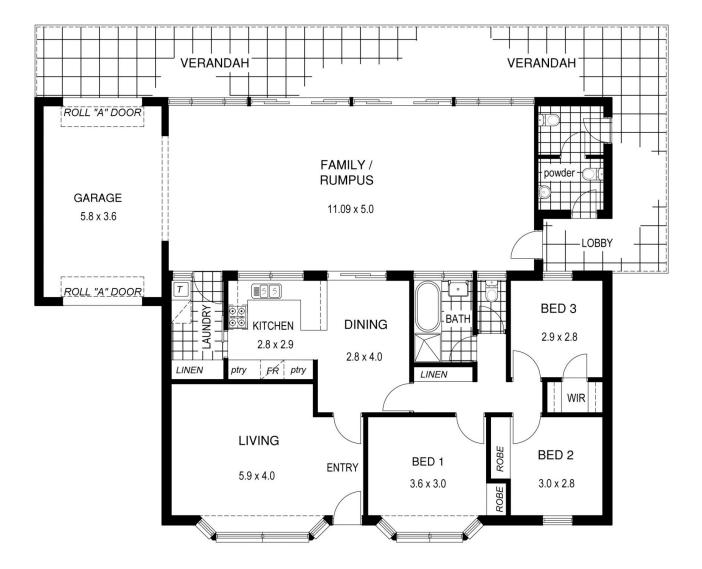

## 13 Brookside Road ATHELSTONE SA

A VERY GENEROUS HOME WITH A RUMPUS ROOM MEASURING 11.09M X 5M.

\*Sorry there is no other photos available due to the Organisation (Owner) and staff are in the middle of moving out\*

This is a great opportunity for any buyer seeking to acquire a well priced home in this marvellous location.

This home has been used by a commercial organisation and now is ready for anyone to move into it as a home with 3 bedrooms, 2 living areas. THE REAR LIVING AREA IS ABSOLUTELY HUGE and has been used as a meeting hall.

The home also includes a good sized kitchen and dining

View

Land Size : 754 sqm

: https://www.bruse.com.au/sale/sa/north-nort h-east-suburbs/athelstone/residential/house /5551368

Bevan Bruse 08 8431 8181