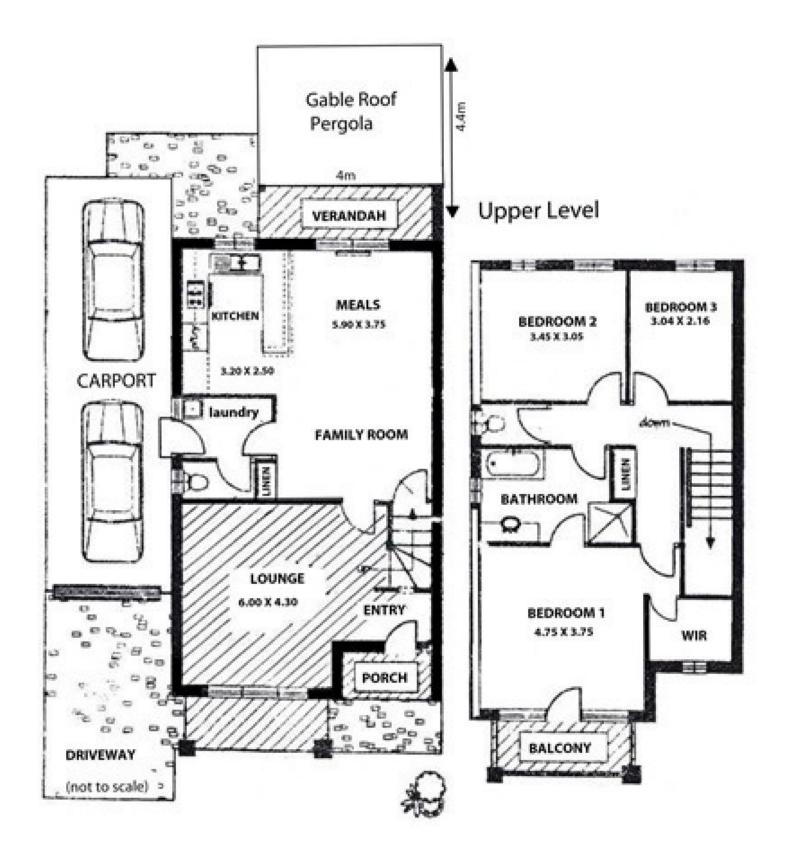

The main living room of the resident is a very generous room with excellent views. This room is 6m x 4.3m.

The flow of the home further leads to the family area of the residence and further through to the everyday meals area which is adjacent to an upgraded well-proportioned kitchen with ample cupboard and bench space.

The everyday living area opens out to a spectacular gable roof pergola of 4m x 4m which is a great room. This area is ideal for entertaining on a grand scale externally.