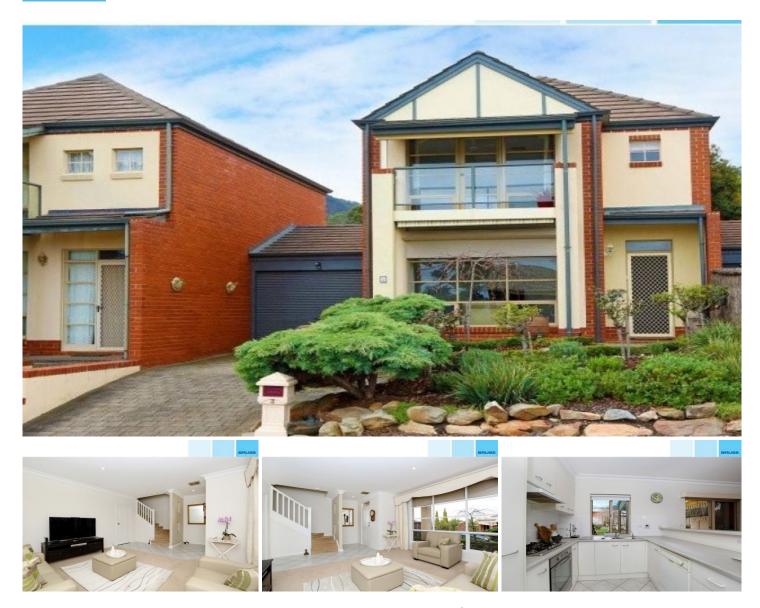

## **3 Sherwood Avenue ROSTREVOR SA**

A HOME BUILT IN 1995 ON LAND OF 324M2. THIS WONDERFUL HOME OFFERS THE OPPORTUNITY FOR BUYERS TO LIVE IN WONDERFUL ROSTREVOR IN A VERY AFFORDABLE PRICE RANGE FOR THIS TYPE OF HOME.

The main living room of the resident is a very generous room with excellent views. This room is 6m x 4.3m.

The flow of the home further leads to the family area of the residence and further through to the everyday meals area which is adjacent to an upgraded well-proportioned kitchen with ample cupboard and bench space.

The everyday living area opens out to a spectacular gable roof pergola of 4m x 4m which is a great room. This area is ideal for entertaining on a grand scale externally.